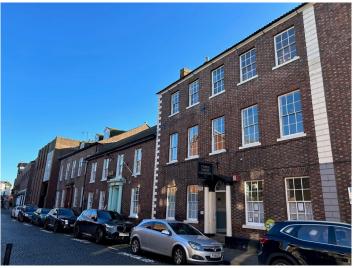

18 Fisher Street is located on the northern side of Carlisle City Centre in the historic quarter, where there are a mix of commercial property uses including; offices, retailing, residential live/work accommodation and leisure. Paid for private named parking spaces are available at the rear of the building with pay and display parking also available nearby.

#### **DESCRIPTION**

A listed Georgian semi-detached three storey building with attached two storey cottage to the rear of brick construction under a pitched slate roof. The property is multi-let and existing occupiers include office users, treatment rooms and a bar/restaurant on part of the ground and basement.