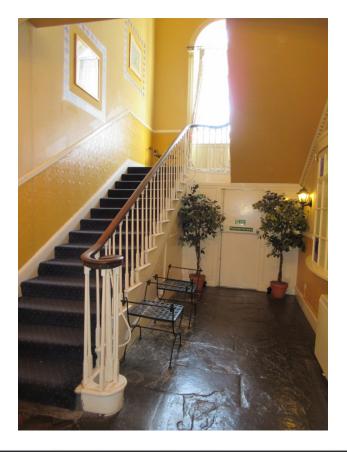

#### **DESCRIPTION**

A listed Georgian semi-detached three storey building with attached two storey cottage to the rear of brick construction under a pitched slate roof. The property is multi-let and existing occupiers include office users, treatment rooms and a bar/restaurant on part of the ground and basement.

There are toilets and kitchen facilities located within the common areas at ground and second floor levels.