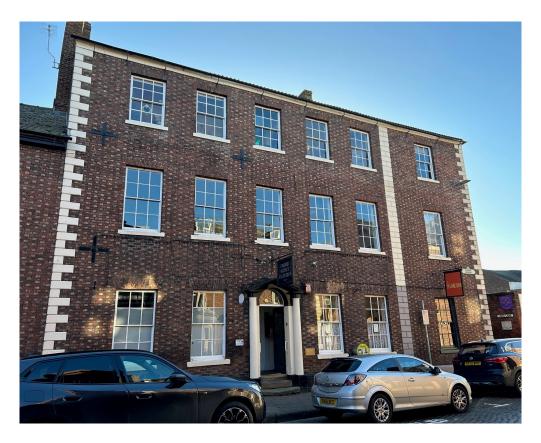

## FISHER STREET GALLERIES 18 FISHER STREET, CARLISLE CA3 8RH

#### **DESCRIPTION**

A listed Georgian semi-detached three storey building with attached two storey cottage to the rear of brick construction under a pitched slate roof. The property is multi-let and existing occupiers include office users, treatment rooms and a bar/restaurant on part of the ground and basement.