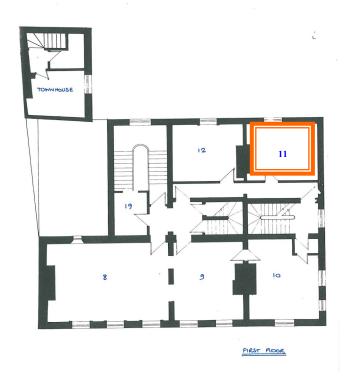

#### **AVAILABILITY SCHEDULE MAY 2025**

| ROOM | SQ M/<br>SQ FT |     | ASKING RENT/<br>PER ANNUM | ASKING<br>RENT PER<br>WEEK | RATEABLE<br>VALUE | DESCRIPTION                                                                                                |
|------|----------------|-----|---------------------------|----------------------------|-------------------|------------------------------------------------------------------------------------------------------------|
| 11   | 17.09          | 184 | £2,810                    | £54                        | £1,498            | Pleasant room at rear of building. Available from 1st July.  NB No capability for water/ sink in this room |