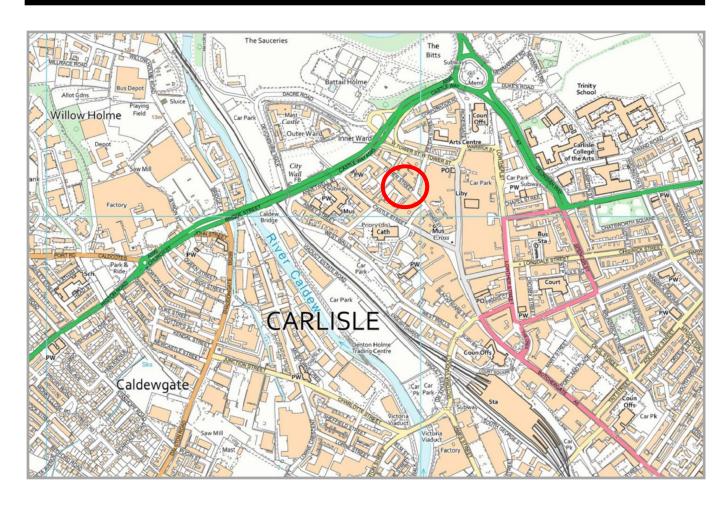

#### LOCATION

Carlisle is the chief administrative and commercial centre of Cumbria with a resident population of circa 90,000 and a much wider catchment in excess of 150,000. The city is the principal retail centre for the area with Newcastle 60 miles east; Glasgow 90 miles north; and Preston 80 miles south.

18 Fisher Street is located on the northern side of Carlisle City Centre in the historic quarter, where there are a mix of commercial property uses including; offices, retailing, residential live/work accommodation and leisure. Paid for private named parking spaces are available at the rear of the building with pay and display parking also available nearby.