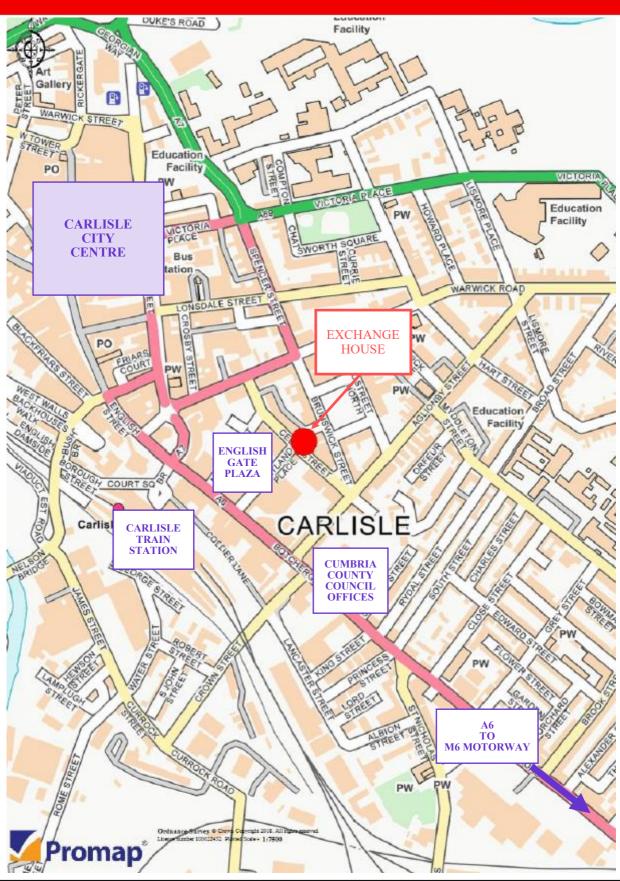

#### LOCATION

Carlisle is the main administrative centre for Cumbria and south west Scotland with a resident population of circa 85,000 but much wider catchment.

Exchange House is situated close to Carlisle city centre and within the immediate vicinity of the new Cumbria County Council headquarters building and the English Gate Plaza leisure and office complex.

Carlisle Railway station lies a couple of minutes walk away and is conveniently positioned on the west coast mainline which links Glasgow with London Euston, and Edinburgh with Manchester Airport with services regularly, daily.

Other commercial operators within Exchange House include Travelodge and Bupa Dental Care. For identification purposes only, the property is shown on the attached plan overleaf.