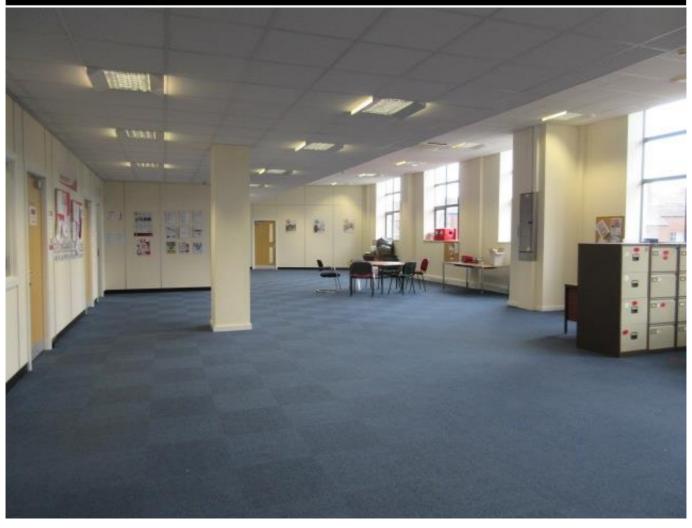

#### DESCRIPTION

High quality accommodation, most recently used and fitted out as offices, but suitable for alternative uses subject to planning.

- Private & Open Plan configuration
- Full DDA accessibility with lift
- Carpeted floors and Integral lighting throughout
- IT trunking
- Comfort cooling and air conditioning
- Intercom access
- Staff kitchen area
- Modern male, female and disabled toilet facilities

#### **AREAS**

Available as a whole providing 6,975 sq ft (648 sq m).

Alternatively the landlord may consider a split of the property subject to requirement and covenant.