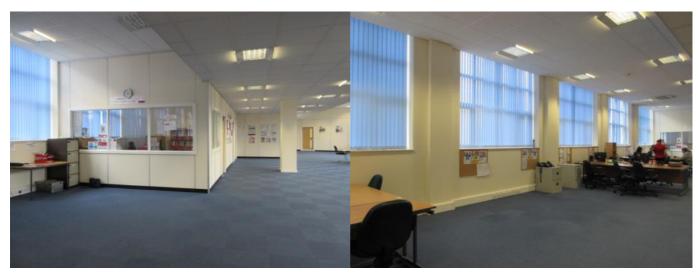

#### DESCRIPTION

High quality accommodation, most recently used and fitted out as offices, but suitable for alternative uses subject to planning.

- Private & Open Plan configuration
- Full DDA accessibility with lift
- Carpeted floors and Integral lighting throughout
- IT trunking
- Comfort cooling and air conditioning
- Intercom access
- Staff kitchen area
- Modern male, female and disabled toilet facilities

#### **AREAS**

Available as a whole providing 6,975 sq ft (648 sq m).

Alternatively the landlord may consider a split of the property subject to requirement and covenant.