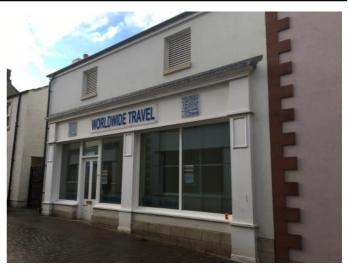

#### DESCRIPTION

The unit comprises a self contained retail unit with an attractive display frontage ready for immediate occupation. The unit is suitable for a variety of retail uses, offices and small showroom.

This unit is a perfect starter unit for new businesses or established businesses looking for a town centre presence.