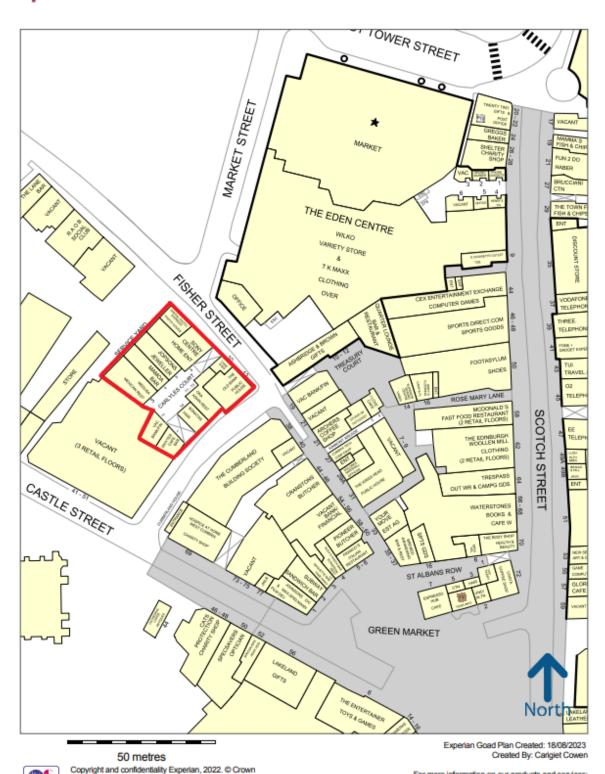

For identification purposes only the location of Carlyle's Court is outlined in red on the attached extract from the Goad Trade Plan.