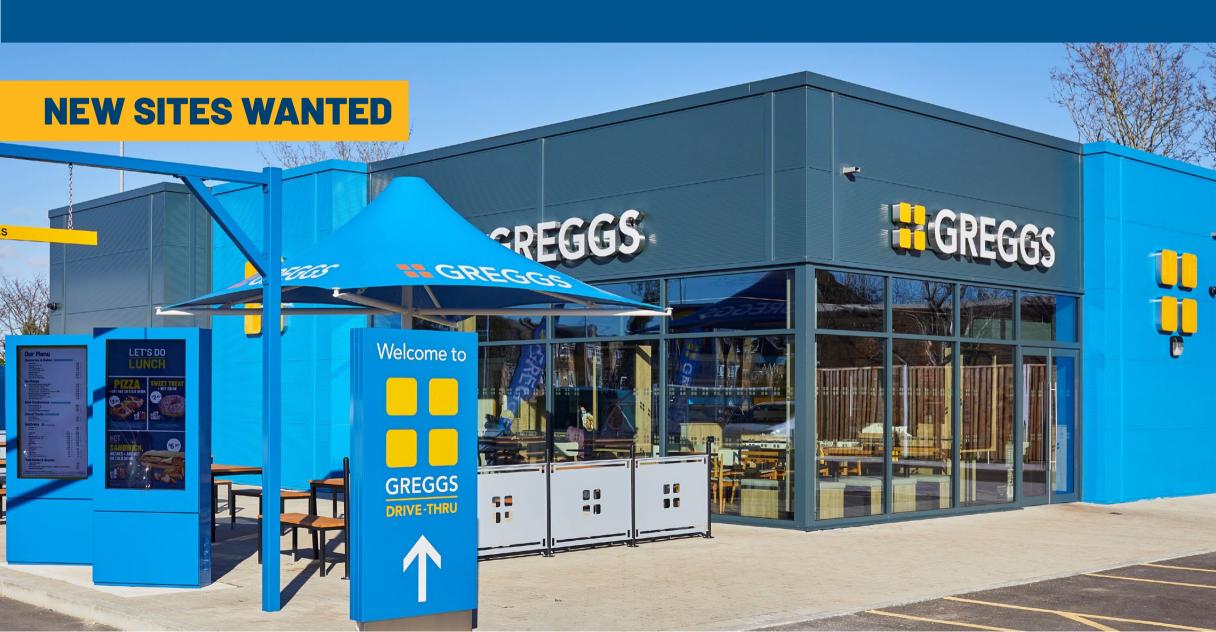

# ## GREGGS DRIVE THRU

# HI GREGGS DRIVE THRU

### LET US DRIVE YOUR DRIVE THRU

### Requirements

- Standalone 2,000+ sqft
- Drive thru lane
- 18+ dedicated drive thru parking spaces
- Good roadside visibility
- Minimum traffic flow of 15,000 vehicles per day
- Additional signage opportunities
- End of terrace/building conversions with a drive thru lane considered
- Typical site area of 0.5-0.7 acres
- Leasehold preferred, freehold will be considered

#### Location

- Retail and leisure parks
- Main arterial roads
- Business parks
- Industrial estates
- Shopping centre, retail park and food store adjacencies
- Out of town/edge of town busy roadside locations
- Petrol filling stations