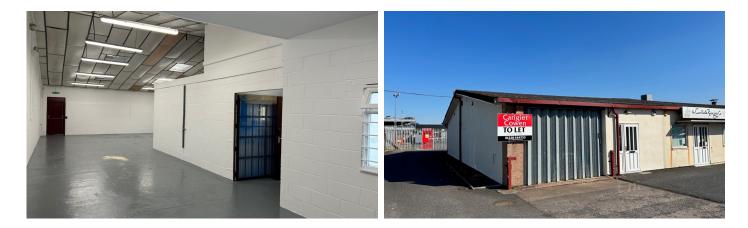

**Unit 1** is located on the corner of Kingstown Broadway and Parkhill Road. Nearby occupiers include Graham (Commercial) Ltd, Auto Tech, Scot JCB Ltd, Audi and Lloyd Agriculture & Lawn & Leisure.

#### DESCRIPTION

**Unit 1** comprises a end terraced single storey rectangular shaped unit of block and traditional brick construction. The front of the unit benefits from a concertina shutter door. The unit provides largely open plan workshop/ warehouse space. There are also a number of internal offices/ secure storage areas.