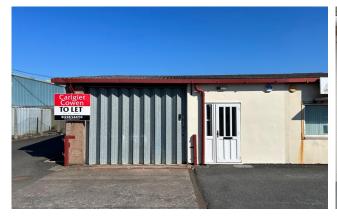

**Unit 1** is located on the corner of Kingstown Broadway and Parkhill Road. Nearby occupiers include Graham (Commercial) Ltd, Auto Tech, Scot JCB Ltd, Audi and Lloyd Agriculture & Lawn & Leisure.

#### DESCRIPTION

**Unit 1** comprises a end terraced single storey rectangular shaped unit of block and traditional brick construction. The front of the unit benefits from a concertina shutter door. The unit provides largely open plan workshop/ warehouse space. There are also a number of internal offices/ secure storage areas.