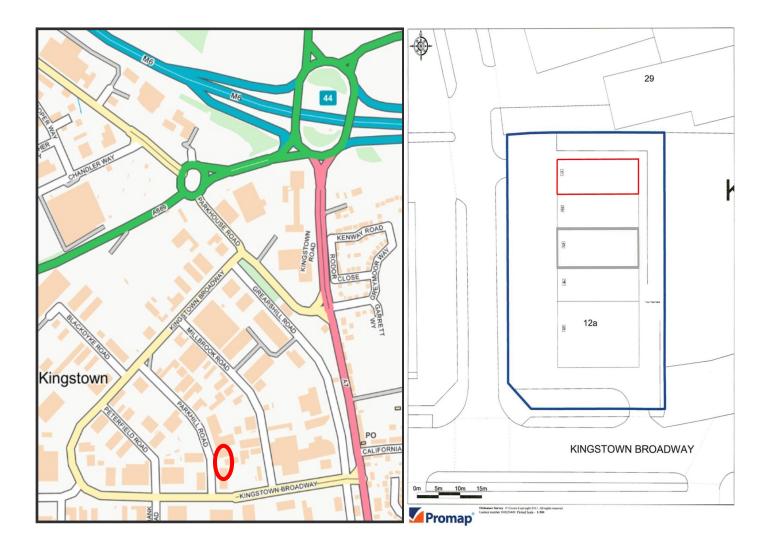

#### LOCATION

Kingstown Broadway is the main route through the Kingstown Industrial Estate providing a link from the Kingstown Road (A7) to Parkhouse Road. It is less than 0.25 miles south of the M6 motorway at J44 and the A689

**Unit 1** is located on the corner of Kingstown Broadway and Parkhill Road. Nearby occupiers include Graham (Commercial) Ltd, Auto Tech, Scot JCB Ltd, Audi and Lloyd Agriculture & Lawn & Leisure.