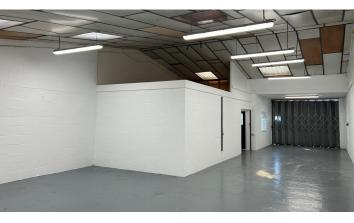

#### DESCRIPTION

**Unit 1** comprises a end terraced single storey rectangular shaped unit of block and traditional brick construction. The front of the unit benefits from a concertina shutter door. The unit provides largely open plan workshop/ warehouse space. There are also a number of internal offices/ secure storage areas.

#### ACCOMMODATION

Useable Floor Area

134.5 sq m (1,448 sq ft)