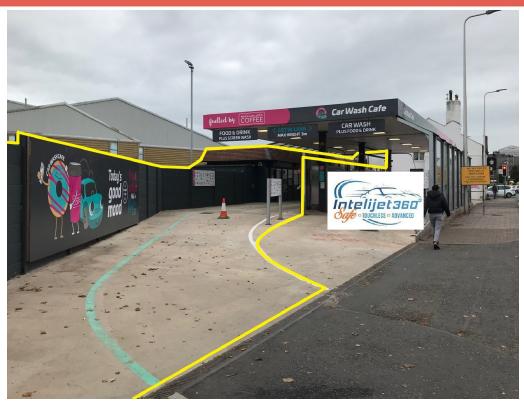

## DESCRIPTION

The property comprises a single storey kiosk unit with forecourt E-101. and drive thru lane / parking beneath a covered canopy with entry and exit points from Caldewgate.

The right hand car wash lane closest to Caldewgate is let to intelijet 360, a machine operated, touchless car wash, the only one of it's kind in Cumbria at present.

For avoidance of doubt, the available demise is outlined in yellow on the image attached overleaf.

# Carigiet Cowen

THE DEMISE IS OUTLINED RED IN THE PLAN BELOW