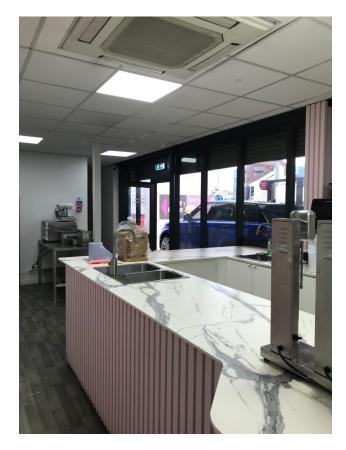

## DESCRIPTION

The property comprises a single storey kiosk unit with forecourt E-101. and drive thru lane / parking beneath a covered canopy with entry and exit points from Caldewgate.

The right hand car wash lane closest to Caldewgate is let to intelijet 360, a machine operated, touchless car wash, the only one of it's kind in Cumbria at present.

## USE

Suitable for a variety of commercial uses as well as various food operators, on a grab and go / takeaway basis. Other uses also considered including pharmacy, parcel drop/collection point, office, showroom and taxi office.