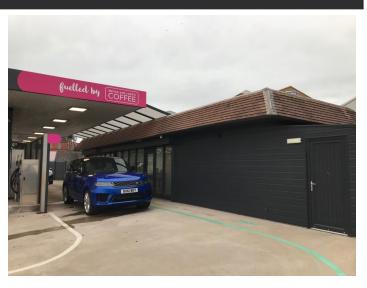

Located in a highly prominent roadside position on new lease for a term of years to be agreed. Caldewgate / A595, the property lies at the heart of Carlisle city centre, adjacent to Sainsburys supermarket, McVitie's Biscuit RENT factory and Carlisle Castle, and within close proximity to the Quoting rent - £20,000 per annum exclusive Cumberland Infirmary.

## DESCRIPTION

The property comprises a single storey kiosk unit with forecourt E-101. and drive thru lane / parking beneath a covered canopy with entry and exit points from Caldewgate.

The right hand car wash lane closest to Caldewgate is let to intelijet 360, a machine operated, touchless car wash, the only one of it's kind in Cumbria at present.

For avoidance of doubt, the available demise is outlined in yellow on the image attached overleaf.