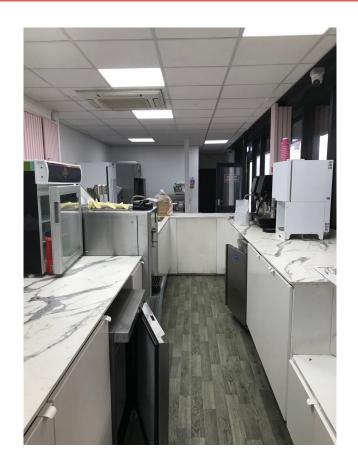

## DESCRIPTION

The property comprises a single storey kiosk unit with forecourt E-101. and drive thru lane / parking beneath a covered canopy with entry and exit points from Caldewgate.

The right hand car wash lane closest to Caldewgate is let to intelijet 360, a machine operated, touchless car wash, the only one of it's kind in Cumbria at present.

## ACCOMMODATION

Kiosk 655 sq ft (60.85 sq m)Drive Thru Lane