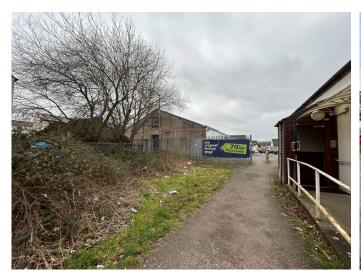

The property itself is situated on Main Street, within the town centre. Disc zone pull in/pull out car parking is available along the street. The location is shown circled red overleaf. The area For Sale is shaded pink, yellow and green. Please note The Coral property is not included.

#### **DESCRIPTION**

An end of terraced three story building under a pitched slate roof covering. The building has not been in use for many years and requires full refurbishment or potentially demolition.