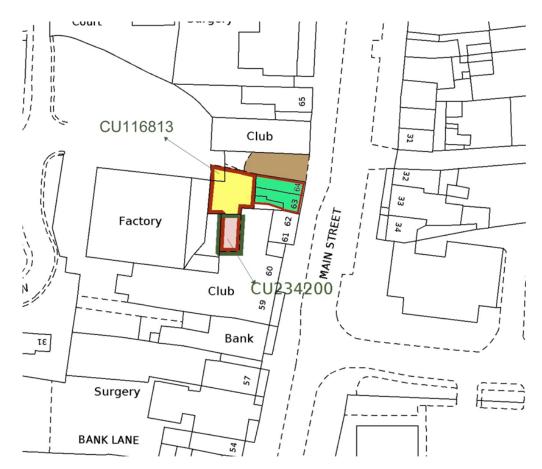

The property itself is situated on Main Street, within the town centre. Disc zone pull in/pull out car parking is available along the street. The location is shown circled red overleaf. The area For Sale is shaded pink, yellow and green. Please note The Coral property is not included.

The land on which the property sits is shown overleaf. At present, the total area is a portion over two title numbers, plus an area of unregistered land, which is in the process of being registered by the owner and their solicitor.