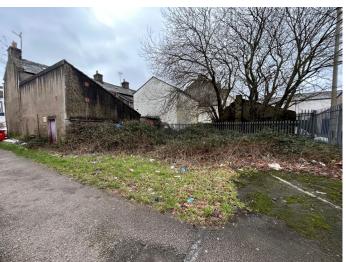

The property itself is situated on Main Street, within the town centre. Disc zone pull in/pull out car parking is available along the street. The location is shown circled red overleaf. The area For Sale is shaded pink, yellow and green. Please note The Coral property is not included.

#### **DESCRIPTION**

An end of terraced three story building under a pitched slate roof covering. The building has not been in use for many years and requires full refurbishment or potentially demolition.