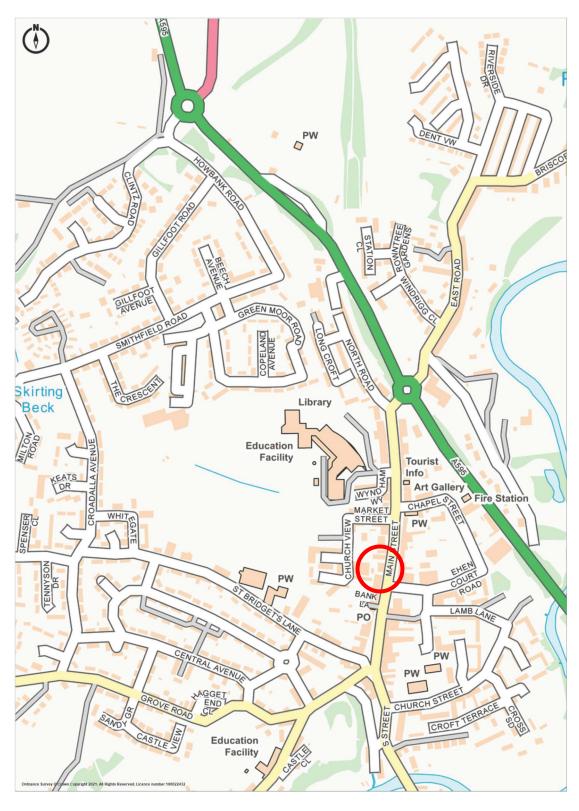

The property itself is situated on Main Street, within the town centre. Disc zone pull in/pull out car parking is available along the street. The location is shown circled red overleaf. The area For Sale is shaded pink, yellow and green. Please note The Coral property is not included.

# Carigiet Cowen

Ordnance Survey © Crown Copyright 2021. All Rights Reserved. Licence number 100022432
Plotted Scale - 1:6500. Paper Size - A4

Carigiet Cowen Ltd for themselves and for vendors or lessors of this property whose agents they are give notice that: