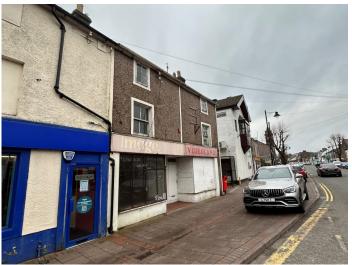

The property itself is situated on Main Street, within the town centre. Disc zone pull in/pull out car parking is available along the street. The location is shown circled red overleaf. The area For Sale is shaded pink, yellow and green. Please note The Coral property is not included.

#### **DESCRIPTION**

An end of terraced three story building under a pitched slate roof covering. The building has not been in use for many years and requires full refurbishment or potentially demolition.