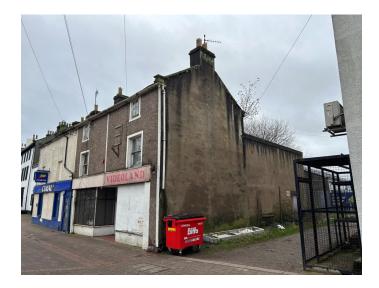

#### **DESCRIPTION**

An end of terraced three story building under a pitched slate roof covering. The building has not been in use for many years and requires full refurbishment or potentially demolition.