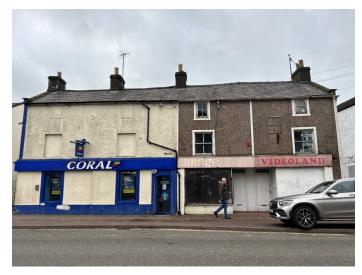

The property itself is situated on Main Street, within the town centre. Disc zone pull in/pull out car parking is available along the street. The location is shown circled red overleaf. The area For Sale is shaded pink, yellow and green. Please note The Coral property is not included.

#### **DESCRIPTION**

An end of terraced three story building under a pitched slate roof covering. The building has not been in use for many years and requires full refurbishment or potentially demolition.