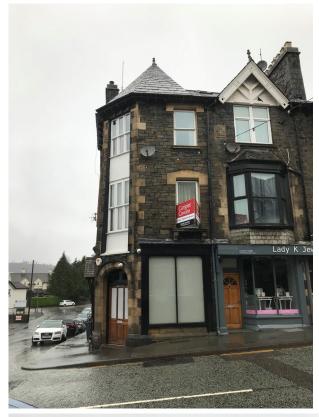

#### DESCRIPTION

The property is an attractive three storey corner building of assumed local stone construction which has been rendered under a pitched and hipped roof of local slate covering currently providing commercial accommodation over the basement and ground floor, and 5 no. individual residential studios and apartments to the upper floors. Both the commercial and residential sections benefit from their own dedicated accesses.