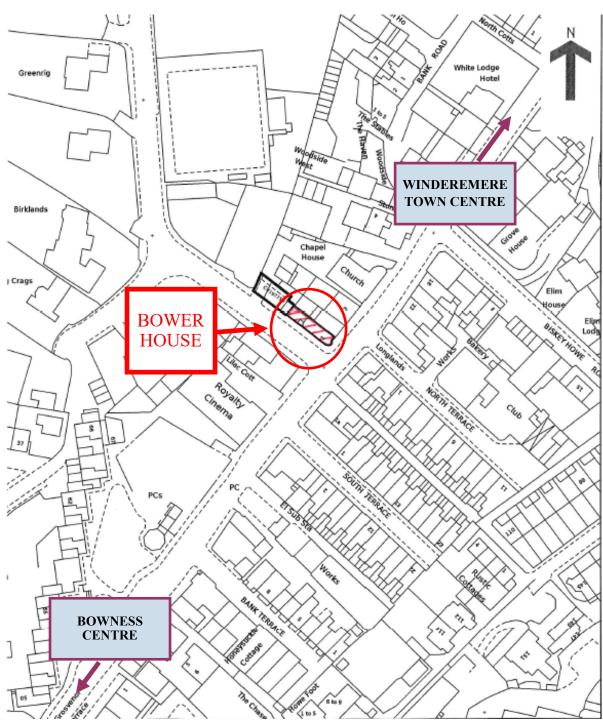

For identification purposes only, the location of Bower House is shown overleaf.

Bower House is well positioned on Longlands Road and fronting on to Lake Road, the main arterial route down the hill from Windermere towards the Lake Windermere promenade and shoreline and Bowness's mini roundabout, where the bulk of local and national retailers, cafes and restaurants are situated. The Quarry Rigg shopping centre is approximately 100 metres away as well as numerous private and independent retailers, the town cinema and a large pay and display car park.