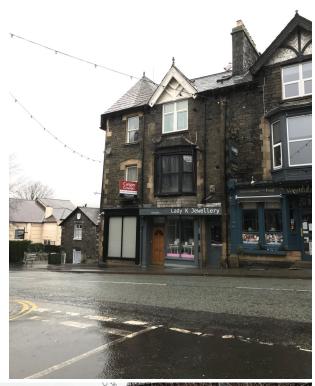

#### DESCRIPTION

The property is an attractive three storey corner building of assumed local stone construction which has been rendered under a pitched and hipped roof of local slate covering currently providing commercial accommodation over the basement and ground floor, and 5 no. individual residential studios and apartments to the upper floors. Both the commercial and residential sections benefit from their own dedicated accesses.