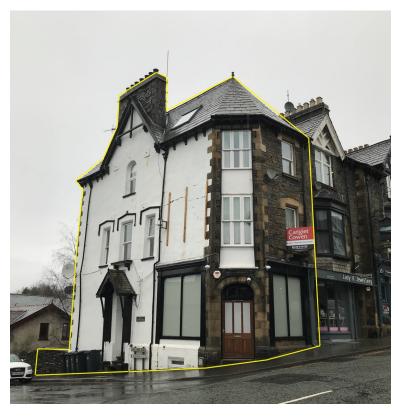

### **BOWNESS-ON-WINDERMERE**

BOWER HOUSE, LONGLANDS ROAD, LA23 3AS

#### DESCRIPTION

The property is an attractive three storey corner building of assumed local stone construction which has been rendered under a pitched and hipped roof of local slate covering currently providing commercial accommodation over the basement and ground floor, and 5 no. individual residential studios and apartments to the upper floors. Both the commercial and residential sections benefit from their own dedicated accesses.