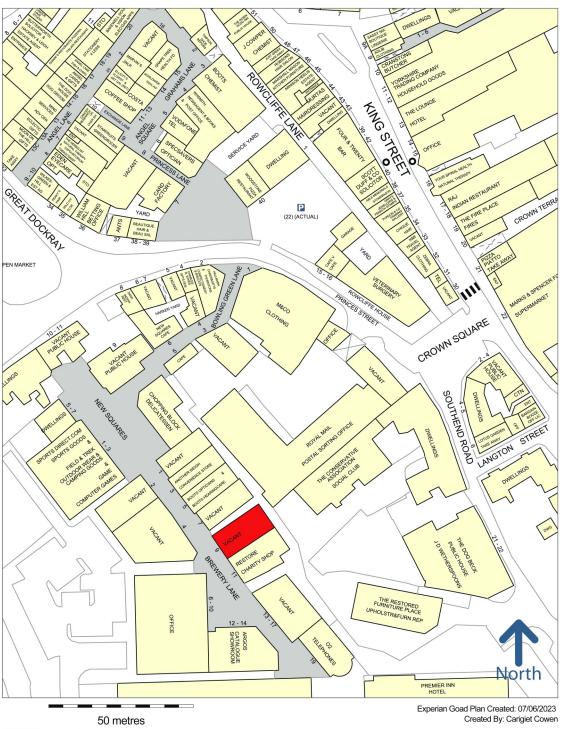

## **PENRITH**

UNIT K1 PENRITH NEW SQUARES

The property lies within the Penrith New Squares ENERGY PERFORMANCE CERTIFICATE Shopping Centre, anchored by the Sainsbury's superstore The property has an EPC rating of D-77. which currently offers 3 hours free parking daily.

## 01228 544733

Carigiet Cowen

Penrith

experian.

50 metres Copyright and confidentiality Experian, 2022. © Crown copyright and database rights 2022. OS 100019885

For more information on our products and services: www.experian.co.uk/goad | goad.sales@uk.experian.com | 0845 601 6011