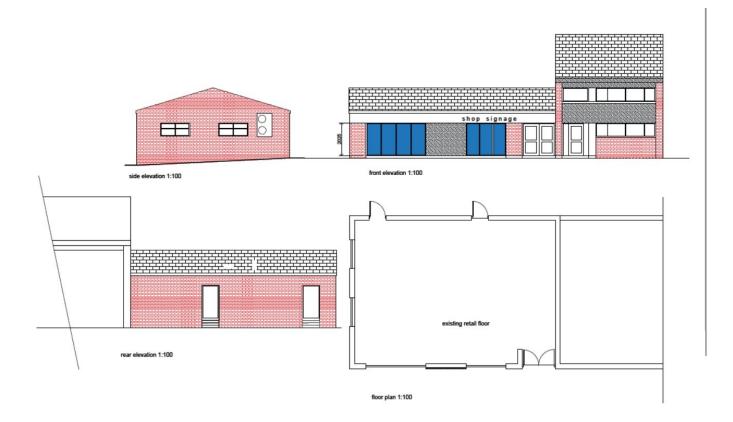

#### **EXISITING FLOOR PLANS**

#### **ACCOMMODATION/AREAS**

Net Internal Area 112.89 sq m (1,215 sq ft)

Floor plans are shown overleaf. The property could subdivide as well, subject to terms.