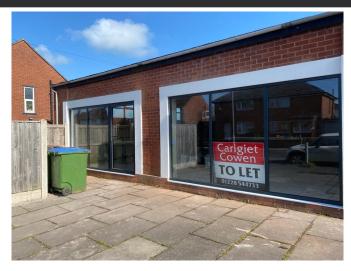

## CARLISLE 8-12 GRINSDALE AVENUE

#### DESCRIPTION

An end of terrace single story rectangular unit which has operated as a long established convenience store. EPC Internally, the property is open plan with integral staff, The property has an energy performance asset rating of office and WC. Loading doors to the rear allow for D-82. deliveries. Pull in pull out car parking is available to the front.