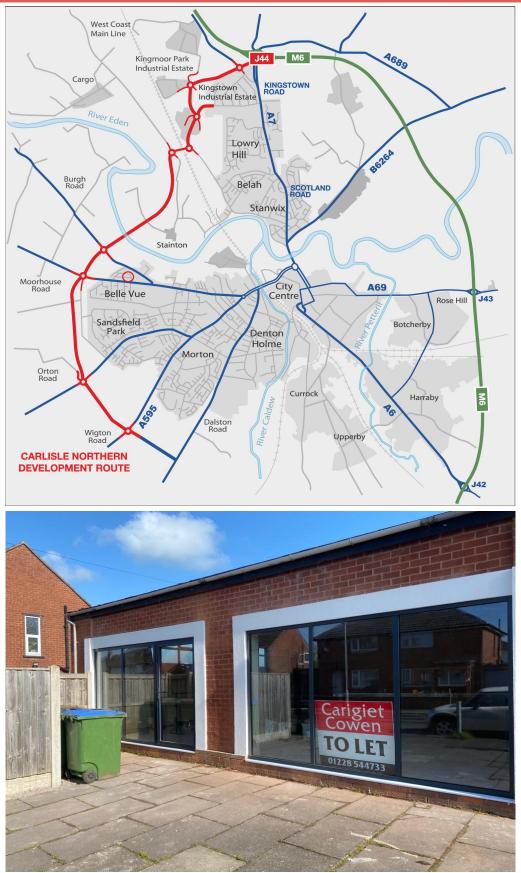

#### LOCATION

8-12 Grinsdale Avenue is positioned within the strong The Valuation Office Agency website describes the neighbourhood area of Belle Vue, on the western side of Carlisle. Adjacent occupiers include a long established Value of £7,800. The Small Business Non-Domestic hair salon and saddlery shop. The bulk of neighbouring Rate in the £ for the current 2023/2024 rate year is 49.9p. properties are residential. Belle Vue infant and junior schools lie within close proximity.

For indication purposes only, the location of the subject property is shown circled red overleaf.

#### DESCRIPTION

An end of terrace single story rectangular unit which has operated as a long established convenience store. EPC Internally, the property is open plan with integral staff, The property has an energy performance asset rating of office and WC. Loading doors to the rear allow for D-82. deliveries. Pull in pull out car parking is available to the front.