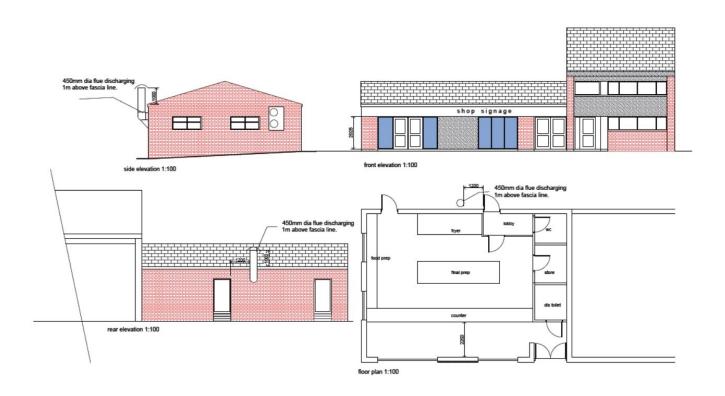

#### PROPOSED FLOOR PLANS FOR HOT FOOD TAKEAWAY

#### USE

Suitable for a variety of commercial uses including:-

- Sunbed Shop •
- **Beauty Salon**
- Café/sandwich shop
- Hot Food Takeaway