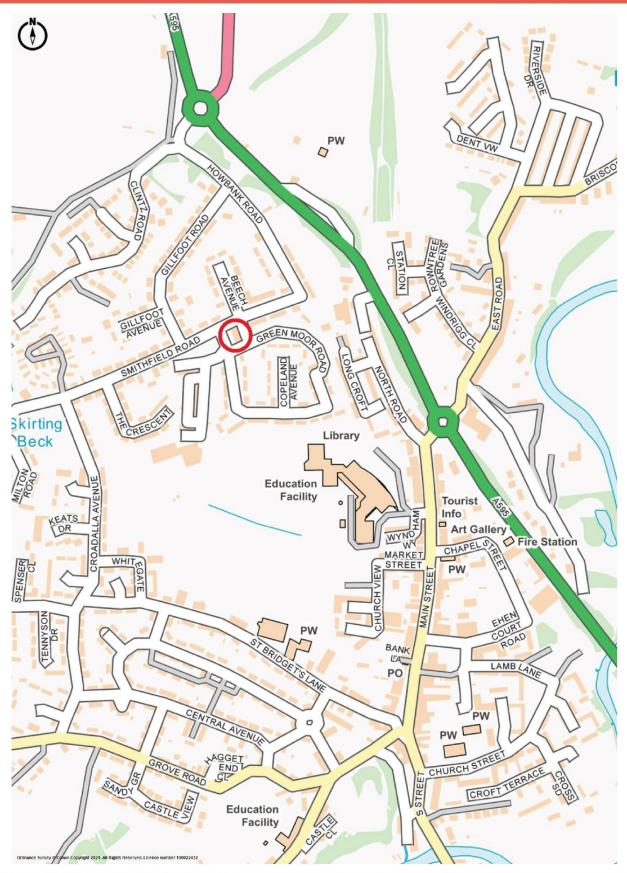

#### LOCATION

Egremont is an historic West Cumbrian market town, situated approximately 5 miles south of Whitehaven and 5 miles north of the Sellafield nuclear facility, the county's largest employer.

The property itself is situated in a residential area to the north of Egremont town centre, accessible via Howbank Road & Smithfield Road from the Egremont Bypass (A595).