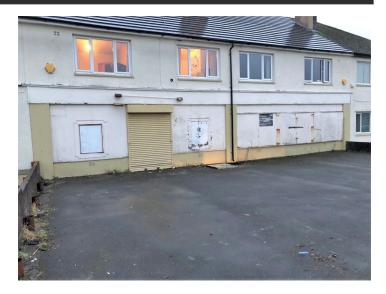

# 3-5 Greenmoor Road Egremont CA22 2PZ

#### DESCRIPTION

Double fronted, ground floor retail lockup unit benefiting from D1 planning (now replaced by use class E(f)). Internally, the property comprises a large open plan space with kitchen and WCs. The property has previously been used as a children's nursery but would suit a variety of community based or retail type uses (other than hot food takeaway) subject to any necessary planning approvals.

Externally to the front of the property is a large paved forecourt area which could be converted for use as parking or outdoor play area, subject to obtaining any necessary planning consents.