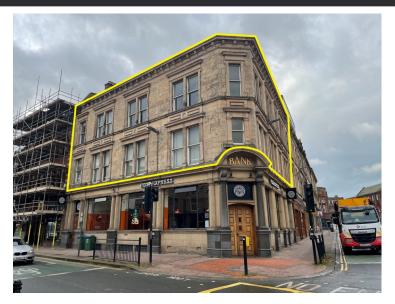

# **CARLISLE**

## 21 LOWTHER STREET **UPPER FLOORS**

intersection with Devonshire Street. Nearby occupiers exclusive. include Lloyds Bank, Nationwide Building Society, Nando's, as well as other private and national operators.

#### DESCRIPTION

The property is a three storey corner building of masonry COSTS construction, under a pitched slate roof. The upper floors Each party will be responsible for their own legal costs are self contained and the entrance vestibule provides incurred. dedicated access.