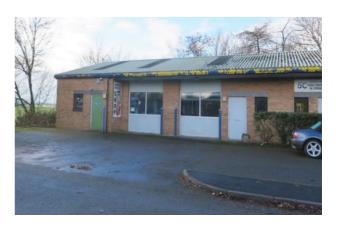

## **UNIT 5B** TOWNFOOT INDUSTRIAL ESTATE **BRAMPTON, CARLISLE, CA8 1SW**

#### DESCRIPTION

work, built under a shallow pitched insulated profiled steel sheet roof.

- Sectional up and over door
- Eaves height 3.6m
- Toilet facilities
- 2 no. car parking spaces