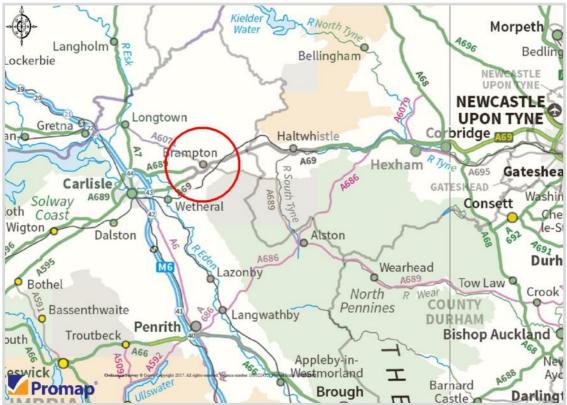

### \*\* 100% BUSINESS RATES RELIEF \*\* FOR QUALIFYING OCCUPIERS

Townfoot Industrial Estate is a popular development TERMS situated to the eastern side of the market town of Unit 5B is offered to let by way of a new full repairing and of the M6 motorway. The estate is also close to the A69 periodic rent reviews. Newcastle to Carlisle trunk road. Occupiers on the estate include Stalkers Transport, Safe Door International, A service charge will be levied in respect of landlord's expenditure in repairing and maintaining the common areas

#### **BUSINESS RATES**

The units currently form part of a larger assessment and will therefore require reassessment at such a time as a letting takes place.

Brampton, some 9 miles east of Carlisle and J43 and J44 insuring lease for a minimum term of 3 years incorporating