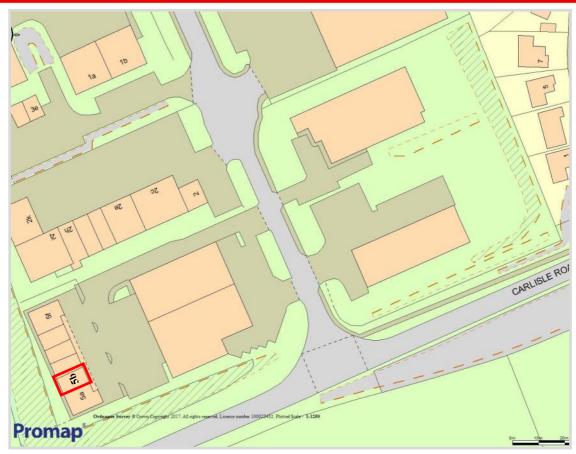

## **UNIT 5B** TOWNFOOT INDUSTRIAL ESTATE **BRAMPTON, CARLISLE, CA8 1SW**

### \*\* 100% BUSINESS RATES RELIEF \*\* FOR QUALIFYING OCCUPIERS

Townfoot Industrial Estate is a popular development TERMS situated to the eastern side of the market town of Unit 5B is offered to let by way of a new full repairing and of the M6 motorway. The estate is also close to the A69 periodic rent reviews. Newcastle to Carlisle trunk road. Occupiers on the estate include Stalkers Transport, Safe Door International, A service charge will be levied in respect of landlord's expenditure in repairing and maintaining the common areas