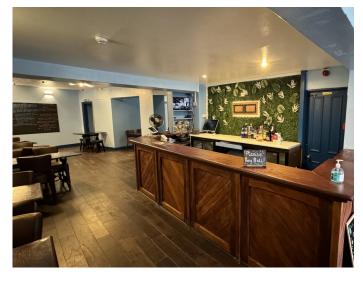

#### DESCRIPTION

A mid terraced restaurant and Airbnb property, suitable for reopening or conversion to alternative commercial and residential uses throughout.

The ground floor has been fully renovated and provides an open plan rectangular restaurant with integral bar. The floor area provides space for approximately 50 covers. Access to a basement area for storage is provided. To the rear of the restaurant, a large walk in freezer room has been created. In addition a large open plan commercial kitchen with full extraction system and cooking and washing appliances are fitted. Two WCs are accessible off the corridor.