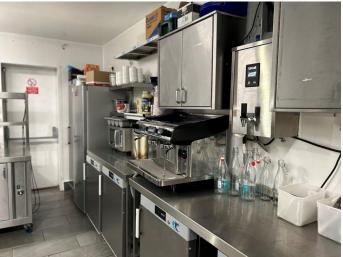

#### DESCRIPTION

A mid terraced restaurant and Airbnb property, suitable for reopening or conversion to alternative commercial and residential uses throughout.

The ground floor has been fully renovated and provides an open plan rectangular restaurant with integral bar. The floor area provides space for approximately 50 covers. Access to a basement area for storage is provided. To the rear of the restaurant, a large walk in freezer room has been created. In addition a large open plan commercial kitchen with full extraction system and cooking and washing appliances are fitted. Two WCs are accessible off the corridor.