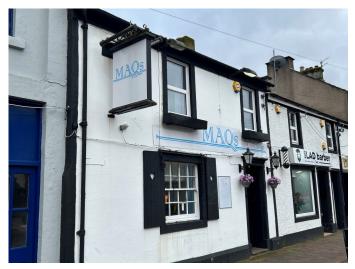

#### DESCRIPTION

A mid terraced restaurant and Airbnb property, suitable for reopening or conversion to alternative commercial and residential uses throughout.

The ground floor has been fully renovated and provides an open plan rectangular restaurant with integral bar. The floor area provides space for approximately 50 covers. Access to a basement area for storage is provided. To the rear of the restaurant, a large walk in freezer room has been created. In addition a large open plan commercial kitchen with full extraction system and cooking and washing appliances are fitted. Two WCs are accessible off the corridor.

Externally the building sits on a long rectangular plot. The extensive rear space is suitable for an external garden, bicycle storge, car parking or other uses.

The upper floors currently provide 3 no. self contacted Airbnb units. These areas could continue to be used for Airbnb or converted to other forms of residential, subject to planning.