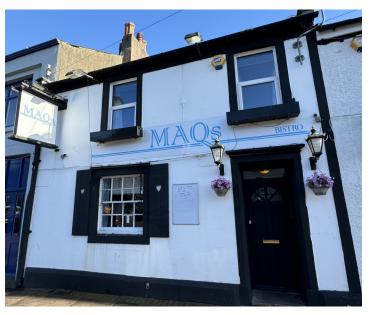

## **EGREMONT**

## 25 MAIN STREET CA22 2DR

## FOR SALE

\*\*FREEHOLD RESTAURANT\*\* AND AIR BNB BUILDING

\*\*100% BUSINESS RATES RELIEF\*\*

\*\*NO VAT PAYABLE\*\*

#### DESCRIPTION

A mid terraced restaurant and Airbnb property, suitable for reopening or conversion to alternative commercial and residential uses throughout.

The ground floor has been fully renovated and provides an open plan rectangular restaurant with integral bar. The floor area provides space for approximately 50 covers. Access to a basement area for storage is provided. To the rear of the restaurant, a large walk in freezer room has been created. In addition a large open plan commercial kitchen with full extraction system and cooking and washing appliances are fitted. Two WCs are accessible off the corridor.