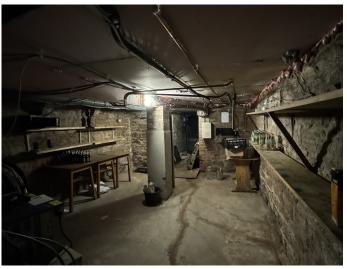

#### DESCRIPTION

A mid terraced restaurant and Airbnb property, suitable for reopening or conversion to alternative commercial and residential uses throughout.

The ground floor has been fully renovated and provides an open plan rectangular restaurant with integral bar. The floor area provides space for approximately 50 covers. Access to a basement area for storage is provided. To the rear of the restaurant, a large walk in freezer room has been created. In addition a large open plan commercial kitchen with full extraction system and cooking and washing appliances are fitted. Two WCs are accessible off the corridor.