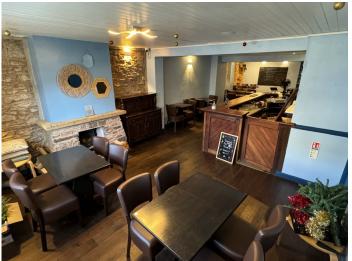

#### DESCRIPTION

A mid terraced restaurant and Airbnb property, suitable for reopening or conversion to alternative commercial and residential uses throughout.

The ground floor has been fully renovated and provides an open plan rectangular restaurant with integral bar. The floor area provides space for approximately 50 covers. Access to a basement area for storage is provided. To the rear of the restaurant, a large walk in freezer room has been created. In addition a large open plan commercial kitchen with full extraction system and cooking and washing appliances are fitted. Two WCs are accessible off the corridor.