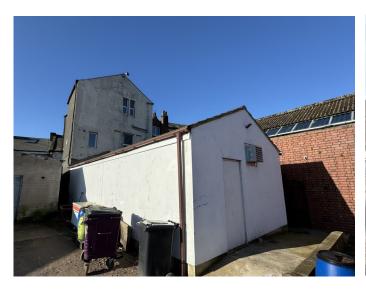

Externally the building sits on a long rectangular plot. The extensive rear space is suitable for an external garden, bicycle storge, car parking or other uses.

The upper floors currently provide 3 no. self contacted Airbnb units. These areas could continue to be used for Airbnb or converted to other forms of residential, subject to planning.