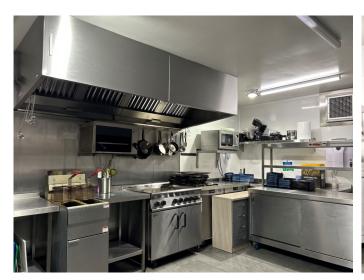

#### DESCRIPTION

A mid terraced restaurant and Airbnb property, suitable for reopening or conversion to alternative commercial and residential uses throughout.

The ground floor has been fully renovated and provides an open plan rectangular restaurant with integral bar. The floor area provides space for approximately 50 covers. Access to a basement area for storage is provided. To the rear of the restaurant, a large walk in freezer room has been created. In addition a large open plan commercial kitchen with full extraction system and cooking and washing appliances are fitted. Two WCs are accessible off the corridor.