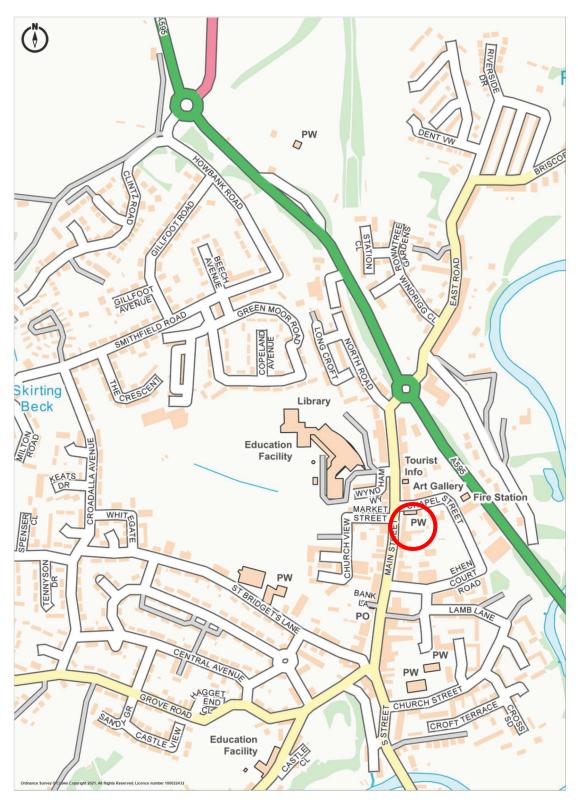

#### LOCATION

Egremont is an historic West Cumbrian market town, situated approximately 5 miles south of Whitehaven and 5 miles north of the Sellafield nuclear facility, the county's largest employer.

The property itself is situated on Main Street, within the town centre. Disc zone pull in/pull out car parking is immediately available outside the building as well as car parking to the rear.