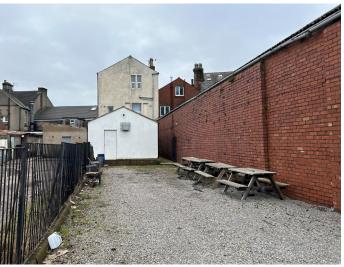

Externally the building sits on a long rectangular plot. The extensive rear space is suitable for an external garden, bicycle storge, car parking or other uses.

The upper floors currently provide 3 no. self contacted Airbnb units. These areas could continue to be used for Airbnb or converted to other forms of residential, subject to planning.