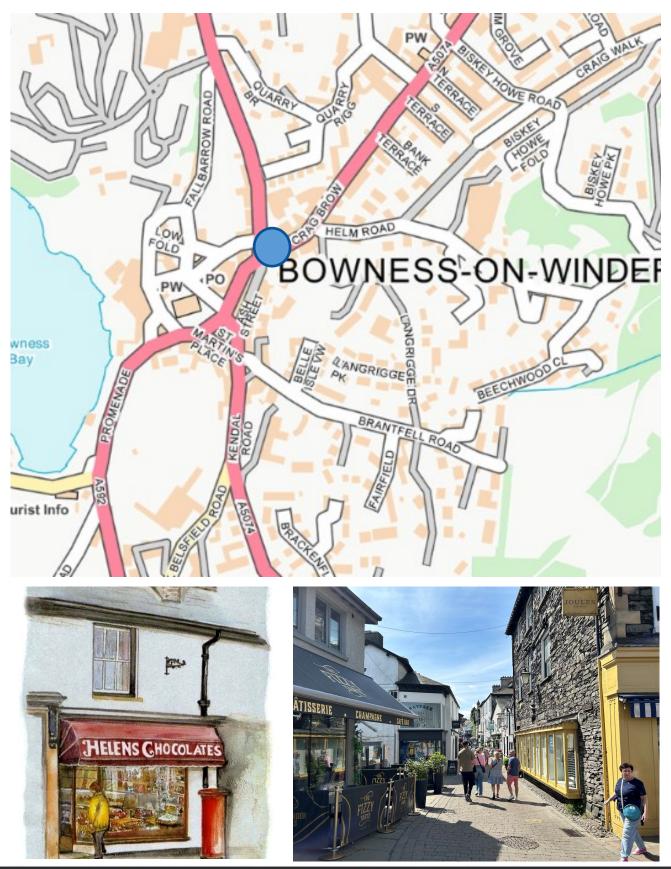

**Helen's Chocolates** is prominently positioned at the heart of Bowness and on the bend of Ash Street and Crag Brow, fronting the town's focal mini roundabout. This location is arguably one of the best and most prominent within the town and The Lake District due to the presence of the pedestrianised area of Ash Street and high volumes of traffic passing this area daily.

National occupiers in the immediate vicinity include Tesco Express, Mountain Warehouse, Joules as well as a range of well established private independent retailers, many of them long established in the town. The location of the property is shown circled overleaf.