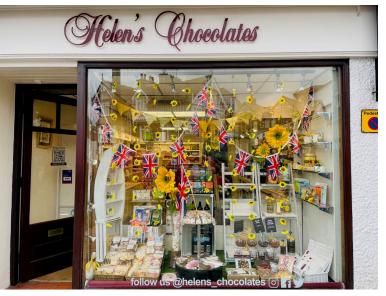

### ASH STREET HELEN'S CHOCOLATES

#### DESCRIPTION

A ground floor self contained retail unit with extensive glazed window display and recessed entrance door. The sales space is of rectangular shape and is fitted out with a bespoke customized glazed sales chocolate counter, moveable racking and shelving, ice cream serving counter and heating and cooling climate control. An integral storage area is provided at the rear which incorporates a wc.

**Helen's Chocolates** has developed its own brand in the sale of luxurious handmade chocolates, fudges, traditional sweets and an exclusive range of chocolate dragees. The business has been trading successfully online and is growing rapidly due to a professionally designed website, incorporating excellent SEO optimisation. This has resulted with **Helens Chocolates** at the top of Google search engine for numerous key phrases. Consequently the online trade has been steadily growing without advertising. The owners believe there is huge potential to expand the business. As well as having a high level of footfall due to the shop's prime location, **Helen's Chocolates** has benefited from both Lake District visitors as well as new online customers which has helped build a substantial data base for email marketing.