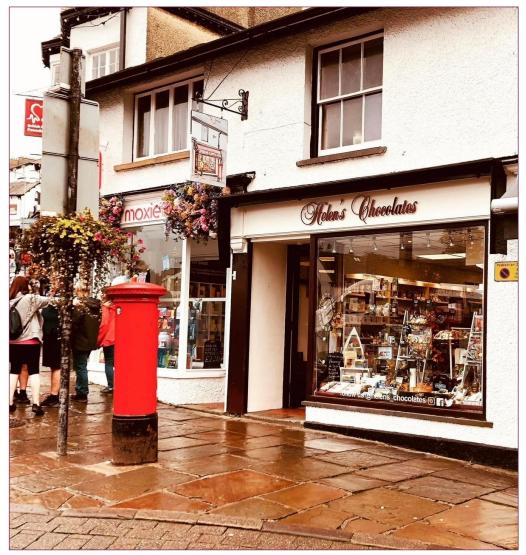

**Helen's Chocolates** is prominently positioned at the heart of Bowness and on the bend of Ash Street and Crag Brow, fronting the town's focal mini roundabout. This location is arguably one of the best and most prominent within the town and The Lake District due to the presence of the pedestrianised area of Ash Street and high volumes of traffic passing this area daily.

National occupiers in the immediate vicinity include Tesco Express, Mountain Warehouse, Joules as well as a range of well established private independent retailers, many of them long established in the town. The location of the property is shown circled overleaf.

#### DESCRIPTION

A ground floor self contained retail unit with extensive glazed window display and recessed entrance door. The sales space is of rectangular shape and is fitted out with a bespoke customized glazed sales chocolate counter, moveable racking and shelving, ice cream serving counter and heating and cooling climate control. An integral storage area is provided at the rear which incorporates a wc.