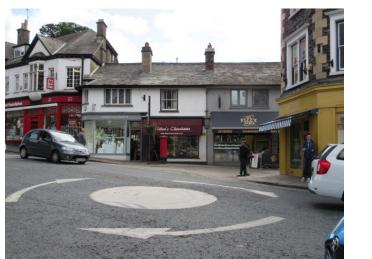

**Helen's Chocolates** is prominently positioned at the heart of Bowness and on the bend of Ash Street and Crag Brow, fronting the town's focal mini roundabout. This location is arguably one of the best and most prominent within the town and The Lake District due to the presence of the pedestrianised area of Ash Street and high volumes of traffic passing this area daily.

National occupiers in the immediate vicinity include Tesco Express, Mountain Warehouse, Joules as well as a range of well established private independent retailers, many of them long established in the town. The location of the property is shown circled overleaf.