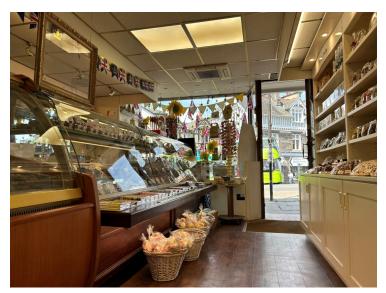

#### DESCRIPTION

A ground floor self contained retail unit with extensive glazed window display and recessed entrance door. The sales space is of rectangular shape and is fitted out with a bespoke customized glazed sales chocolate counter, moveable racking and shelving, ice cream serving counter and heating and cooling climate control. An integral storage area is provided at the rear which incorporates a wc.

#### ACCOMMODATION

| External Frontage | 3.55m      | 11" 8'    |
|-------------------|------------|-----------|
| Sales Depth       | 6.82m      | 22" 5'    |
| Net Sales Area    | 26.87 sq m | 289 sq ft |
| Sales ITZA        | 25.50 sq m | 275 sq ft |
| Store             | 7.19 sq m  | 77 sq ft  |
| WC                | •          | *         |