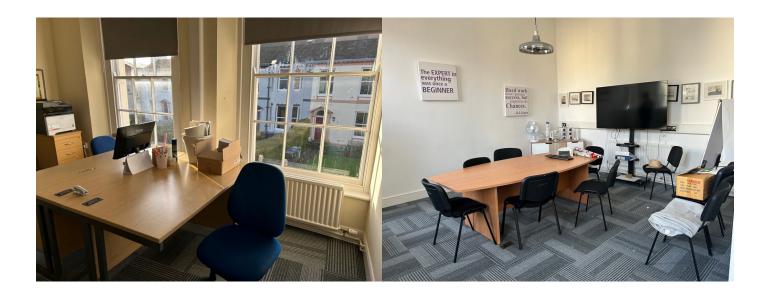

#### DESCRIPTION

A rectangular shaped two storey property under a pitched roof. Internally the property provides refurbished office accommodation to the first floor, finished to a high standard. Kitchen, WC's and storage accommodation is provided on the ground floor which was most recently used as a commercial laundry. The accommodation would be suitable for a variety of uses.