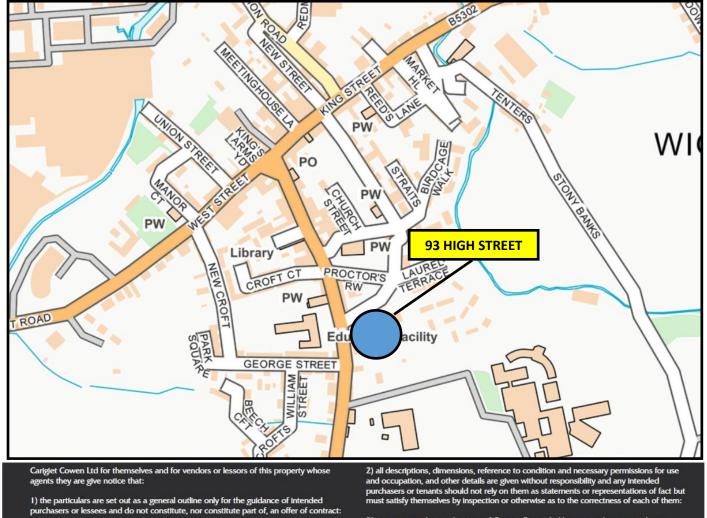

#### **LOCATION**

Wigton is a Cumbrian Market Town, conveniently situated 10 miles south west of Carlisle, and approximately 22 miles north east of Workington. The town draws from a wide catchment. Wigton town centre is made up of a range of national and independent occupiers, and nearby occupiers include B&M, Greggs, Cumberland Building Society, Co-op and a range of private independent retailers for various uses. A Lidl supermarket is also within the town centre.