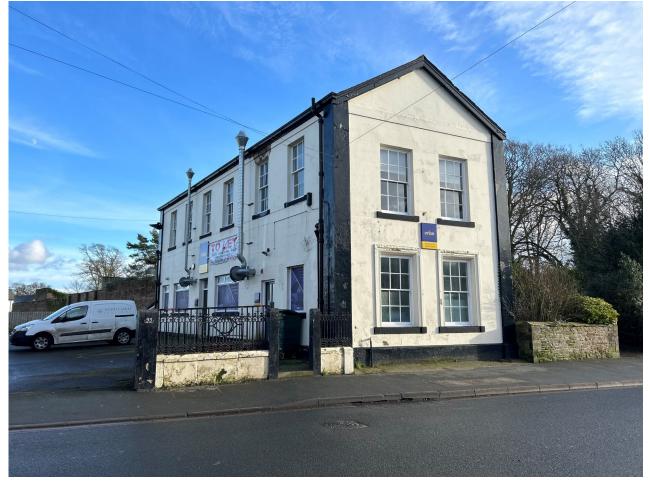

## **WIGTON** 93 HIGH STREET, CA7 9PG

#### DESCRIPTION

A rectangular shaped two storey property under a pitched roof. Internally the property provides refurbished office accommodation to the first floor, finished to a high standard. Kitchen, WC's and storage accommodation is provided on the ground floor which was most recently used as a commercial laundry. The accommodation would be suitable for a variety of uses.

The building benefits from self contained access to the first floor. Externally there is a large car parking area dedicated to the building.