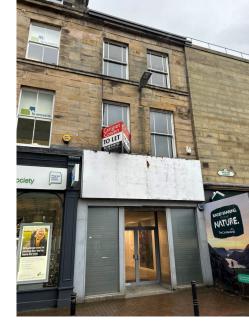

# CARLISLE

**67 ENGLISH STREET** 

## DESCRIPTION

A mid terraced commercial building with glazed frontage to English Street and DDA accessibility. The building benefits from rear access also. Suitable for a variety of commercial uses. The building benefited from an overhaul of the roof a few years ago and has an electronic roller shutter door to the front.