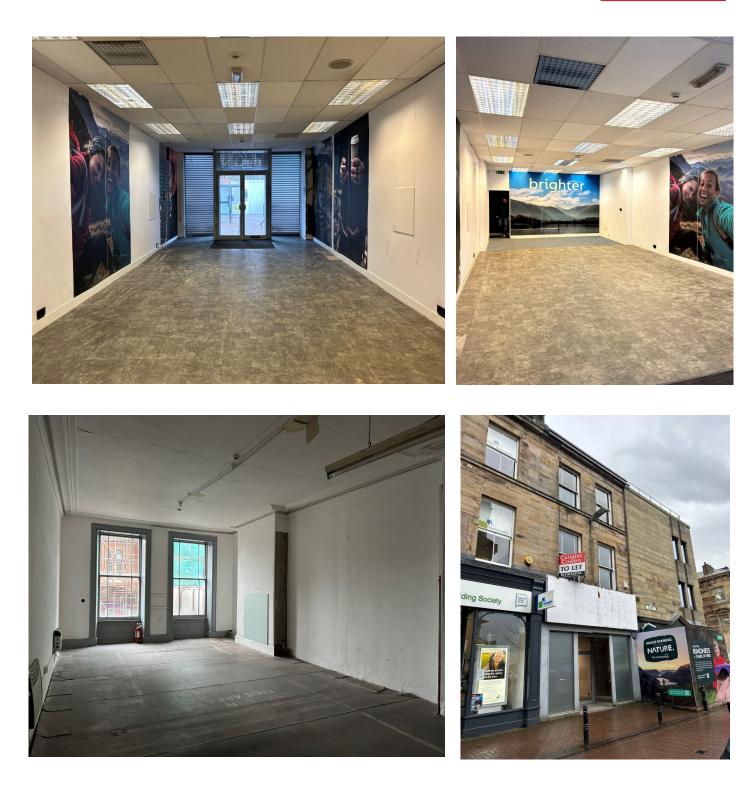

## DESCRIPTION

A mid terraced commercial building with glazed frontage to English Street and DDA accessibility. The building benefits from rear access also. Suitable for a variety of commercial uses. The building benefited from an overhaul of the roof a few years ago and has an electronic roller shutter door to the front.