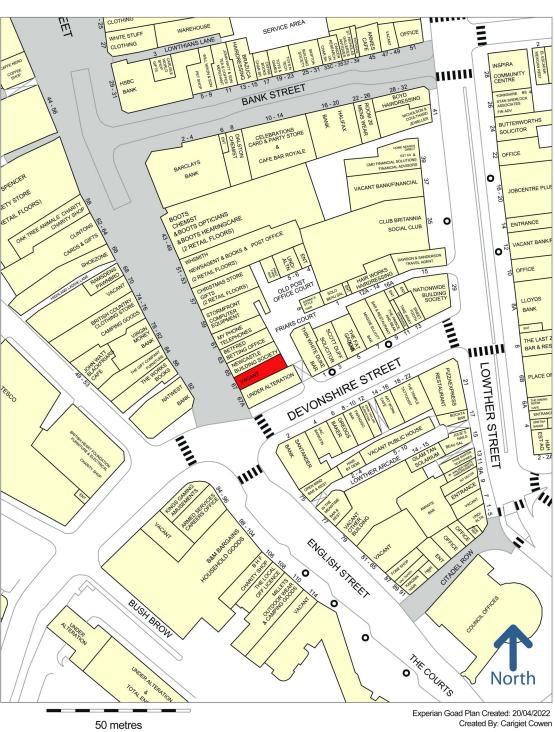

# LOCATION

67 English Street is located on the main central pedestrianised shopping street for Carlisle. The southern section where 67 English Street lies is close to Carlisle Railway Station.

English Street benefits from mainly national representation throughout and occupiers include Marks & Spencer, House of Fraser, Primark, Joules, Hotel Chocolat, White Stuff and Boots. The building sits between Cumberland Building Society and Newcastle Building Society.

Just across the intersection from here with Devonshire Street, the most southern part of English Street is lined up for redevelopment in the forthcoming years due to the Borderlands Inclusive Growth Deal. This will include a new university campus and leisure redevelopment.