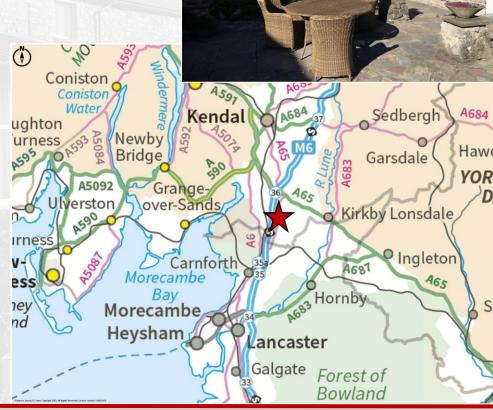

### LOCATION:

Situated to the north of Burton in Kendal, Clawthorpe Hall is 5mins south of J36 on the M6 motorway at its intersection with the A65, and 7mins north of J35 of the M6 motorway and its intersection with the A6.

Carnforth railway station is 15mins south, this linking to Manchester city centre and airport within 1hr 20mins; in turn this service allows easy access to Lancaster, Preston, Bolton, Wigan and Warrington. To the north is Oxenholme the Lake District railway station, this being a west coast mainline facility, London and Birmingham being accessible within 3hrs.

Lancaster is 20mins south, Kendal 20mins north, Kirby Lonsdale 20mins east, with Carlisle and Barrow in Furness being 55mins north and west via the M6 and A590 corridors.