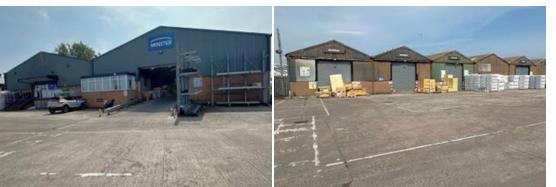

### PART SITE 20 STEPHENSON ROAD

DURRANHILL INDUSTRIAL ESTATE, CARLISLE, CA1 3NS

- 38,800 SQ FT (3,605 SQ M) OF BUILT SPACE
- ◊ SITE AREA: 2.675 ACRES / 1.083 HECTARES
- 2 BLOCKS OF DETACHED WAREHOUSE/ TRADE
  COUNTER SPACE WITHIN LARGE, SECURE,
  CONCRETE SURFACED SITE
- RARE OPPORTUNITY TO ACQUIRE FREEHOLD
  PREMISES ON THE DURRANHILL ESTATE