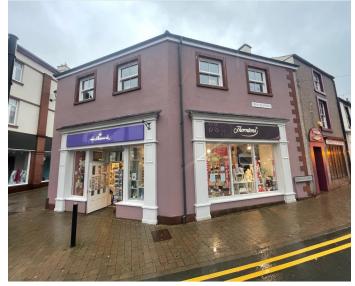

# **PENRITH**

UNIT F2 PENRITH NEW SQUARES

#### DESCRIPTION

The unit comprises a fitted out two storey retail unit with Each party will be responsible for their own legal costs an attractive display double frontage to Great Dockray incurred. and return window frontages into the scheme. The unit is suitable for a variety of retail uses, offices and small VAT showroom.

#### ACCOMMODATION

Ground Floor 1,094 sq ft 101.63 sq m First Floor 1,094 sq ft 101.63 sq m