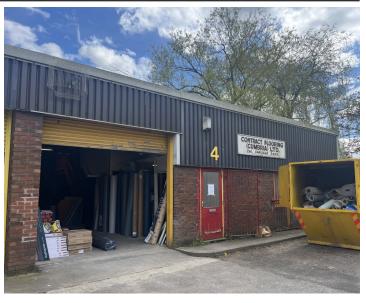

### \*\*GOOD SIZED TRADE COUNTER UNIT\*\*

#### DESCRIPTION

The property is an end of terrace light industrial unit of steel portal frame construction with an insulated corrugated roof, cavity brick/blockwork walls with insulated pvc coated metal cladding above and a concrete floor.

Internally the unit provides open plan workshop accommodation, built in office and a wc.

Parking spaces are provided to the front and access to the property is via both a personnel and a roller shutter door.