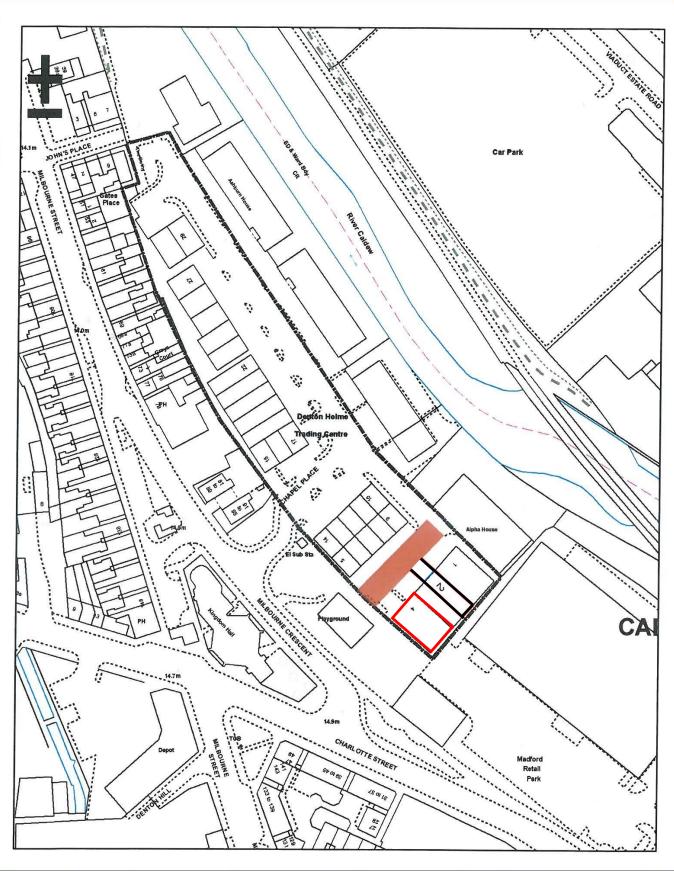

The location of the property is shown coloured red on the £20,000 per annum exclusive, payable monthly in advance. attached plan.