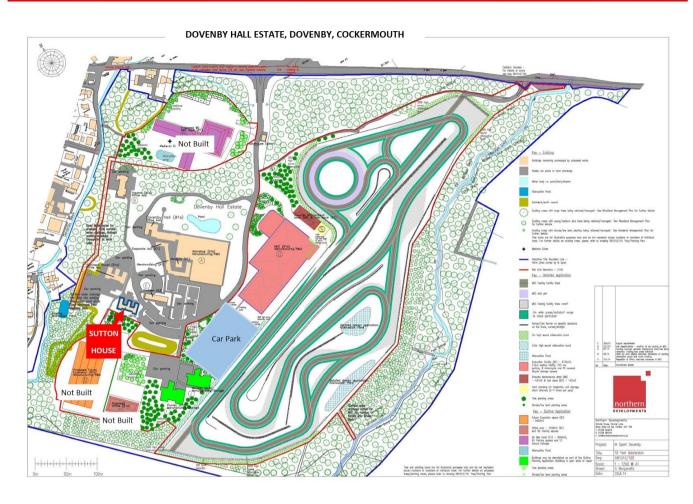

Dovenby Hall Estate comprises a prestigious high quality development located within some 115 acres of magnificent landscaped grounds on the edge of the Lake District National Park. Occupiers on site include M Sport Ltd, Bluefin/ Marsh and Cumbria Community Foundation.

The Estate benefits from comprehensive 24 hour estate's security, including a manned, single entry/exit point and cctv coverage. Occupiers are also able to take advantage of numerous woodland walks which criss-cross the Dovenby Estate.

For identification purposes only, Sutton House is shown highlighted on the attached estate plan extract. A floor plan showing the Suite edged red is also included.