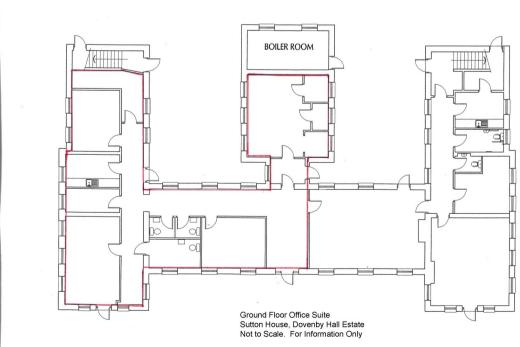

For identification purposes only, Sutton House is shown highlighted on the attached estate plan extract. A floor plan showing the Suite edged red is also included.

### ACCOMMODATION

Net Internal Floor Area 1,200 sq ft (111.8 sq m)

(potential to combine with the adjacent suite if required to provide circa 2,260 sq ft of ground floor space)