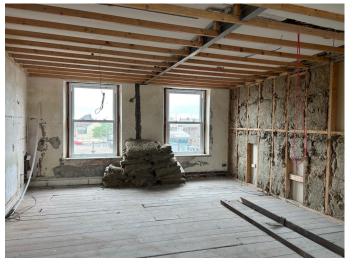

#### DESCRIPTION

Crowgarth House is a substantial corner block of property, arranged over four stories. The building has excellent visibility from High Street.

The ground floor provides a rectangular shaped unit with integral stairwell and passenger lift towards the middle of the floor plate. The space is open plan and would be suitable for a variety of commercial users, including cafés, restaurants, office, shop, and hot food takeaway.

Subject to planning, and redevelopment, the upper floors could be modified into residential flats, apartments or offices. The floors offer picturesque views onto the town square and the Lake District fells surrounding. The building has been granted planning previously for conversion to 7 apartments—App No. 4/10/2177/OF1. this has now lapsed but could be reapplied for.