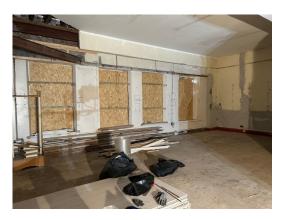

#### DESCRIPTION

Crowgarth House is a substantial corner block of property, arranged over four stories. The building has excellent visibility from High Street.

The ground floor provides a rectangular shaped unit with integral stairwell and passenger lift towards the middle of the floor plate. The space is open plan and would be suitable for a variety of commercial users, including cafés, restaurants, office, shop, and hot food takeaway.

Subject to planning, and redevelopment, the upper floors could be modified into residential flats, apartments or offices. The floors offer picturesque views onto the town square and the Lake District fells surrounding. The building has been granted planning previously for conversion to 7 apartments—App No. 4/10/2177/OF1. this has now lapsed but could be reapplied for.