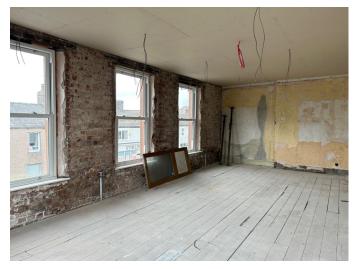

#### DESCRIPTION

Crowgarth House is a substantial corner block of property, arranged over four stories. The building has excellent visibility from High Street.

The ground floor provides a rectangular shaped unit with integral stairwell and passenger lift towards the middle of the floor plate. The space is open plan and would be suitable for a variety of commercial users, including cafés, restaurants, office, shop, and hot food takeaway.

Subject to planning, and redevelopment, the upper floors could be modified into residential flats, apartments or offices. The floors offer picturesque views onto the town square and the Lake District fells surrounding. The building has been granted planning previously for conversion to 7 apartments—App No. 4/10/2177/OF1. this has now lapsed but could be reapplied for.