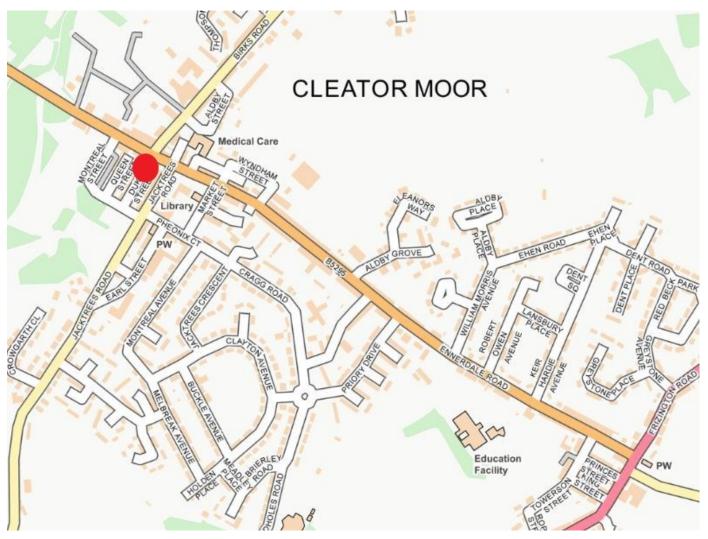

#### LOCATION

Cleator Moor is a town with a population of approximately 7,000, located within West Cumbria with close proximity to the larger towns of Whitehaven and Egremont. The town benefits from close proximity to the Sellafield nuclear plant 8 miles away, allowing the location to be a convenient position for many workers to live at, who commute regularly to the plant.

The property is situated on the main high street at the heart of Cleator Moor. Nearby occupiers include Greggs, Coral and Cumberland Building Society. There's also a wide range of local independent retailers nearby consisting of barber shops and hot food takeaways. The Phoenix Enterprise Centre (PEC) sits immediately opposite the property, across the square.