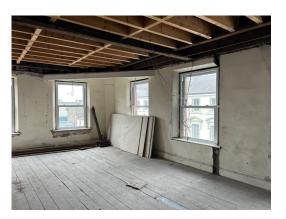

#### DESCRIPTION

Crowgarth House is a substantial corner block of property, arranged over four stories. The building has excellent visibility from High Street.

The ground floor provides a rectangular shaped unit with integral stairwell and passenger lift towards the middle of the floor plate. The space is open plan and would be suitable for a variety of commercial users, including cafés, restaurants, office, shop, and hot food takeaway.

Subject to planning, and redevelopment, the upper floors could be modified into residential flats, apartments or offices. The floors offer picturesque views onto the town square and the Lake District fells surrounding. The building has been granted planning previously for conversion to 7 apartments—App No. 4/10/2177/OF1. this has now lapsed but could be reapplied for.