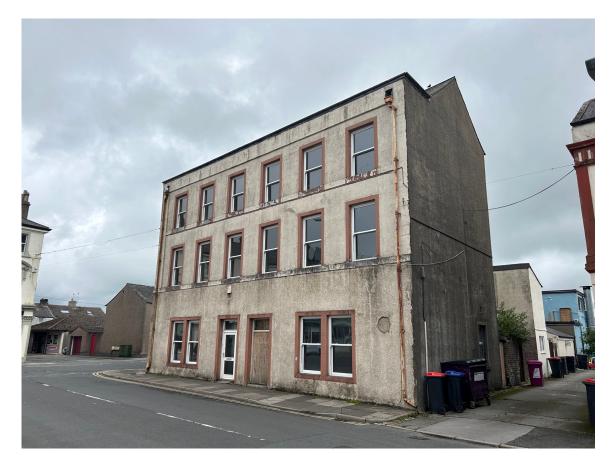

## **CLEATOR MOOR**

**CROWGARTH HOUSE** 48 HIGH STREET

The property is situated on the main high street at the heart of Cleator Moor. Nearby occupiers include Greggs, Coral and Cumberland Building Society. There's also a wide range of local independent retailers nearby consisting of barber shops and hot food takeaways. The Phoenix Enterprise Centre (PEC) sits immediately opposite the property, across the square.

#### DESCRIPTION

Crowgarth House is a substantial corner block of property, arranged over four stories. The building has excellent visibility from High Street.

The ground floor provides a rectangular shaped unit with integral stairwell and passenger lift towards the middle of the floor plate. The space is open plan and would be suitable for a variety of commercial users, including cafés, restaurants, office, shop, and hot food takeaway.