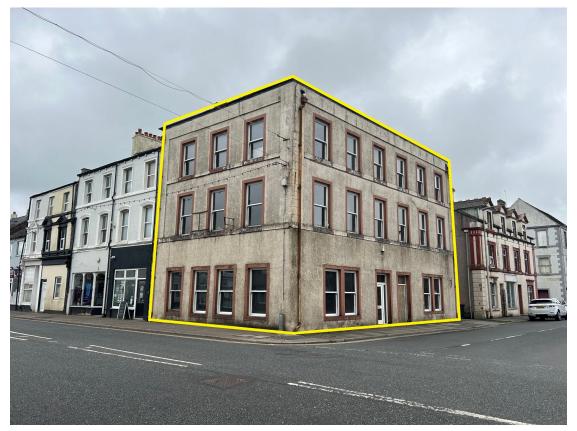

## **CLEATOR MOOR**

**CROWGARTH HOUSE** 48 HIGH STREET

The property is situated on the main high street at the heart of Cleator Moor. Nearby occupiers include Greggs, Coral and Cumberland Building Society. There's also a wide range of local independent retailers nearby consisting of barber shops and hot food takeaways. The Phoenix Enterprise Centre (PEC) sits immediately opposite the property, across the square.

#### DESCRIPTION

Crowgarth House is a substantial corner block of property, arranged over four stories. The building has excellent visibility from High Street.

The ground floor provides a rectangular shaped unit with integral stairwell and passenger lift towards the middle of the floor plate. The space is open plan and would be suitable for a variety of commercial users, including cafés, restaurants, office, shop, and hot food takeaway.