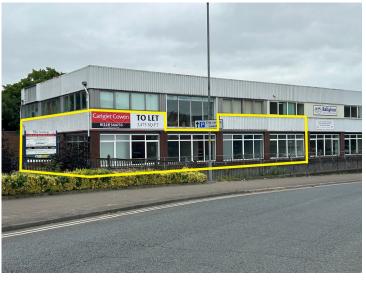

## **UNIT 1 BYRON HOUSE** SHADDONGATE

## **TO LET**

The property benefits from a highly visible roadside available shortly. location close to supermarkets Sainsburys and Farmfoods, electrical retailer Peter Tyson and lies immediately next COSTS to Subway and Crown Paints.

#### DESCRIPTION

window frontages. Internally, the unit is open plan and therefore VAT will be payable on the rent. arranged over ground floor only. Car parking is provided externally

The property would be suitable for a variety of uses including sales showroom / trade counter, kids soft play area, offices or fitness / leisure uses, subject to planning.