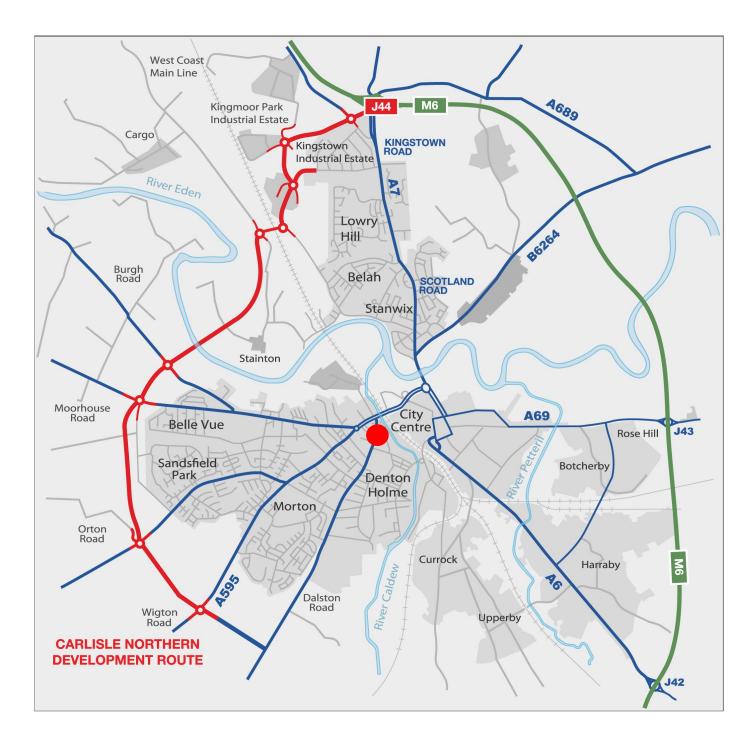

#### LOCATION

Carlisle is the chief administrative and commercial centre The Valuation Office Agency describes the property as of Cumbria with a resident population of circa 80,000 and Shop and Premises with a 2023 List Rateable Value of a much wider catchment in excess of 150,000. The city is £29,750. The Small Business Non-Domestic multiplier the principal retail centre for the area with Newcastle 60 for the 2023/24 rate year is 49.9p in the £. miles east; Glasgow 90 miles north; and Preston 80 miles south.

Shaddongate lies off Caldewgate, one of the busiest and new lease for a term of years to be agreed at a rent of main arterial routes through the centre of Carlisle, £35,000 per annum exclusive. providing convenient access to the A595 linking Carlisle with West Cumbria.