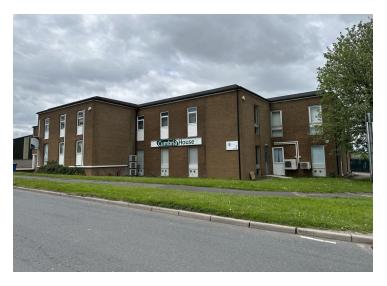

# **TO LET**

**CUMBRIA HOUSE** GILWILLY INDUSTRIAL ESTATE PENRITH, CA11 9FF

#### **LOCATION**

District National Park adjacent to junction 40 of the M6 and Premises with a 2023 List Rateable Value of £4,500. motorway, and the A66 Trans Pennine Trunk Road Eligible occupiers will benefit from 100% business rates interchange. Penrith is 20 miles south of Carlisle and 28 relief. miles north of Kendal, the nearest competitive retail centres. Penrith has a resident population circa 16,000 TERMS with a local authority catchment in the region of 50,000.

Estate at the junction of Gilwilly Road and Stalker Road. Nearby occupiers include: AW Jenkinson, Solway Daf, Cumbrian Stone, Huws Gray and @Home Kitchens & ENERGY PERFORMANCE CERTIFICATE Bathrooms.

#### DESCRIPTION

construction under a felt covered roof with a designated professional costs incurred. car parking area.

at first floor level. Shared WC and kitchen facilities are other outgoings. available immediately across the hallway. The office benefits from perimeter trunking.