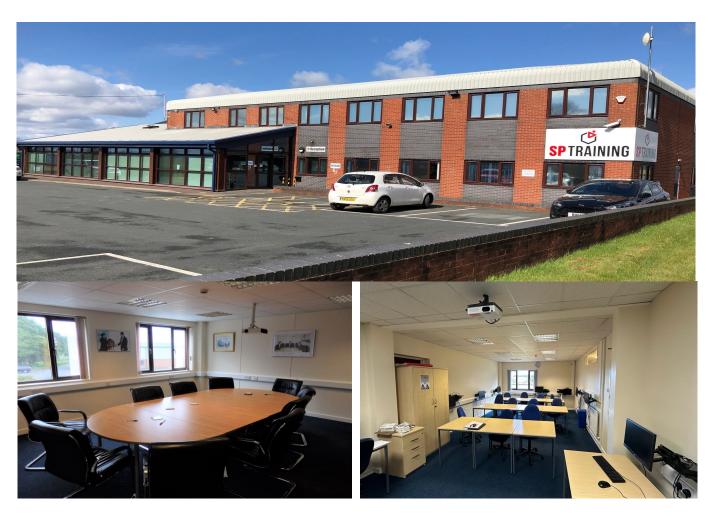

#### DESCRIPTION

Skiddaw House comprises a modern detached 2 storey building of steel portal frame construction under a pitched profile sheet roof with cavity brickwork walls and double glazed upvc window units

The building provides a combination of high quality private and open plan office suites over ground and first floor together with shared reception area and WC's on the ground floor. There is also a café/ catering facility adjacent to the property which provides a range of hot and cold food and drinks.

Externally, there is tarmac surfaced car parking area to the front of Skiddaw House with further overspill parking to the rear.