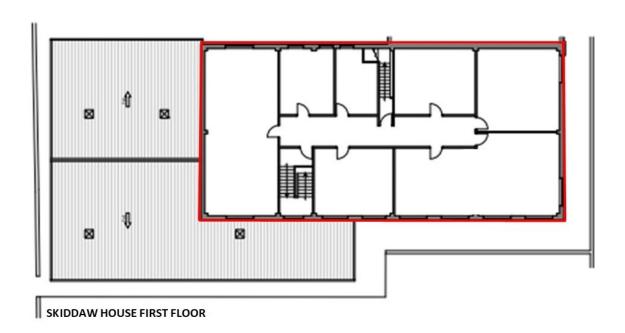

#### ACCOMMODATION

Ground Floor comprising:- Reception, Meeting Room, 4no. Offices, Storage room 1,542 sq ft (143.25 sq m)

First Floor area comprising:- 6no. Offices, Storage room

2,688 sq ft (249.72 sq m)