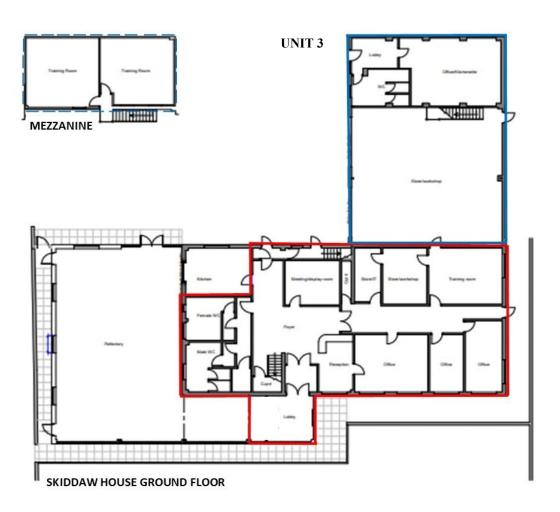

#### ACCOMMODATION

Ground Floor comprising:- Reception, Meeting Room, 4no. Offices, Storage room 1,542 sq ft (143.25 sq m)

First Floor area comprising:- 6no. Offices, Storage room

2,688 sq ft (249.72 sq m)

4,230 sq ft (392.97 sq m)

An adjacent Workshop / Warehouse - Unit 3, extending to 2,964 sq ft (275.3 sq m) could also be made available if required.