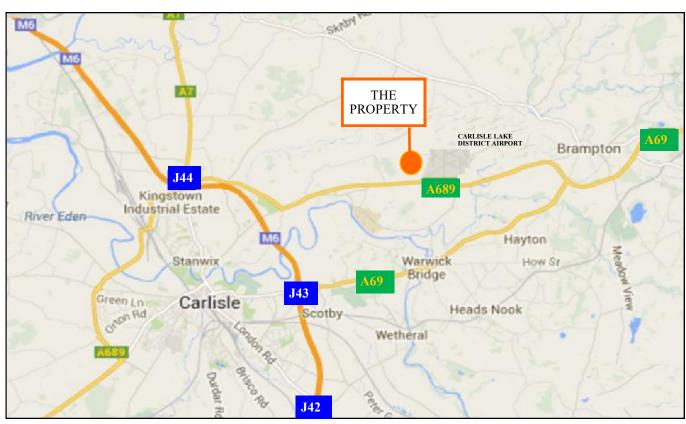

#### LOCATION

**Skiddaw House** is located just off the A689 Carlisle to Newcastle road adjacent to Carlisle Lake District Airport some 5 miles to the east of Carlisle city centre and a similar distance from J44 of the M6 motorway.

Nearby occupiers include John Deere Forestry, Komatsu Forestry, SP Training and Story Decorating. For identification purposes only, the location is shown circled red on the attached plan extract.

#### FOR IDENTIFICATION PURPOSES ONLY