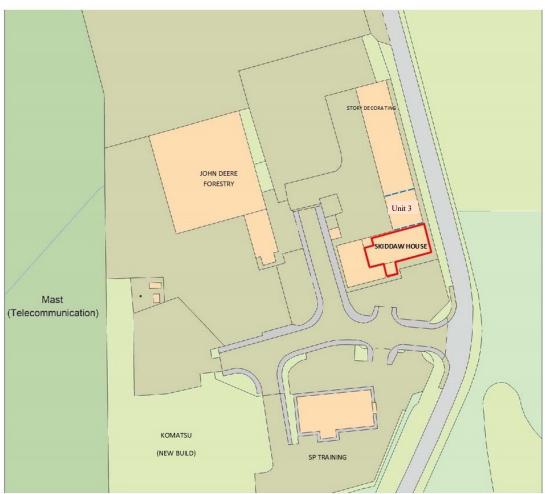

Nearby occupiers include John Deere Forestry, Komatsu Forestry, SP Training and Story Decorating. For identification purposes only, the location is shown circled red on the attached plan extract.