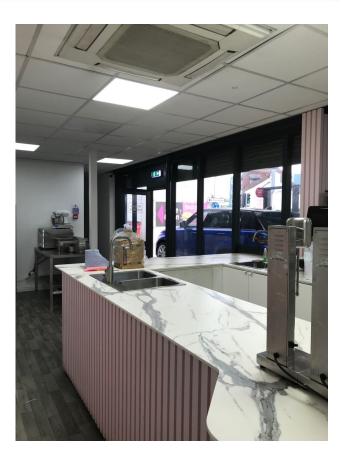

#### DESCRIPTION

The property comprises a single storey kiosk unit with forecourt E-101. and drive thru lane / parking beneath a covered canopy with entry and exit points from Caldewgate.

The right hand car wash lane closest to Caldewgate is let to intelijet 360, a machine operated, touchless car wash, the only one of it's kind in Cumbria at present.

#### ACCOMMODATION

Kiosk 655 sq ft (60.85 sq m) Drive Thru Lane