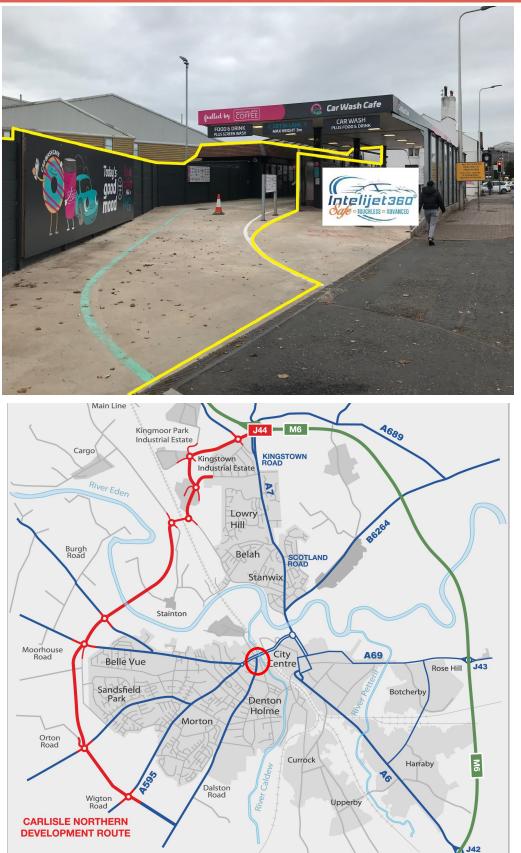

For avoidance of doubt, the available demise is outlined in yellow on the image attached overleaf.

### Carigiet Cowen

THE DEMISE IS OUTLINED RED IN THE PLAN BELOW