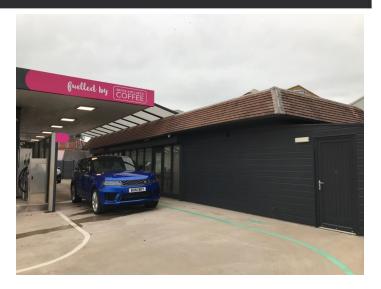

#### DESCRIPTION

The property comprises a single storey kiosk unit with forecourt E-101. and drive thru lane / parking beneath a covered canopy with entry and exit points from Caldewgate.

The right hand car wash lane closest to Caldewgate is let to intelijet 360, a machine operated, touchless car wash, the only one of it's kind in Cumbria at present.

For avoidance of doubt, the available demise is outlined in yellow on the image attached overleaf.