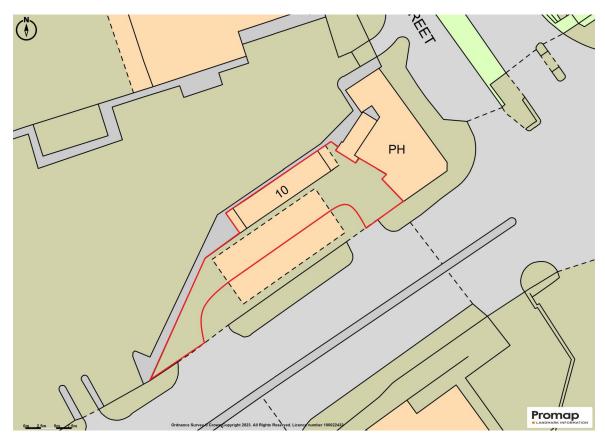

For avoidance of doubt, the available demise is outlined in yellow on the image attached overleaf.

### Carigiet Cowen

THE DEMISE IS OUTLINED RED IN THE PLAN BELOW