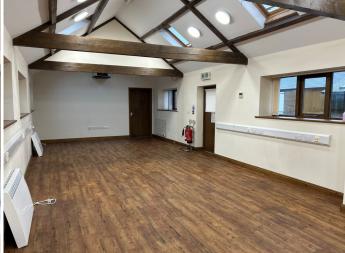

#### DESCRIPTION

A semi detached brick building with slate covered roof, incorporating good levels of natural light via the side elevations and velux roof lights. This former barn has been converted into modern accommodation of a rectangular shape.

The building benefits from DDA accessibility via a ramped access, shared ladies, gents and disabled WC's, and access to a kitchen facility. A large amount of dedicated car parking is provided.

Suitable for a variety of uses including; offices, salon, studio, professional treatments, online retailing and storage.