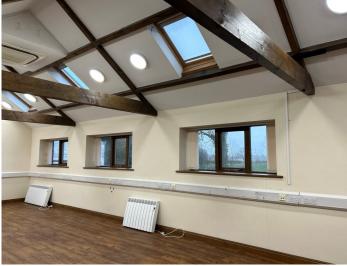

#### DESCRIPTION

A semi detached brick building with slate covered roof, incorporating good levels of natural light via the side elevations and velux roof lights. This former barn has been converted into modern accommodation of a rectangular shape.

The building benefits from DDA accessibility via a ramped access, shared ladies, gents and disabled WC's, and access to a kitchen facility. A large amount of dedicated car parking is provided.

Suitable for a variety of uses including; offices, salon, studio, professional treatments, online retailing and storage.