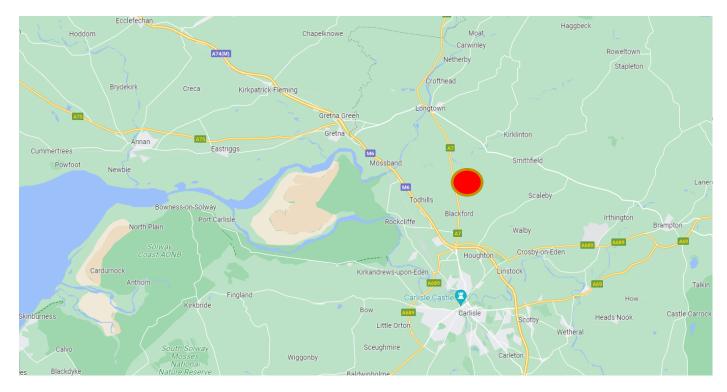

### ALSTONBY GRANGE WESTLINTON CA6 6AF

## TO LET

\*\*\*MODERN ACCOMMODATION\*\*\*

\*\*\*DDA ACCESSIBILITY\*\*\*

Situated in a rural area, just outside Westlinton, the location offers a pleasant working environment with great views. The property has easy access to the M6/M74 motorway, and is well connected to Carlisle, Longtown and the Scottish Borders via the A7 trunk road.