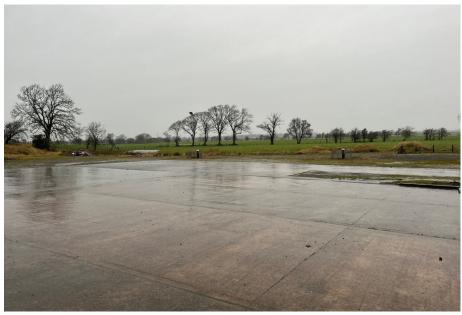

The building benefits from DDA accessibility via a ramped access, shared ladies, gents and disabled WC's, and access to a kitchen facility. A large amount of dedicated car parking is provided.

Suitable for a variety of uses including; offices, salon, studio, professional treatments, online retailing and storage.