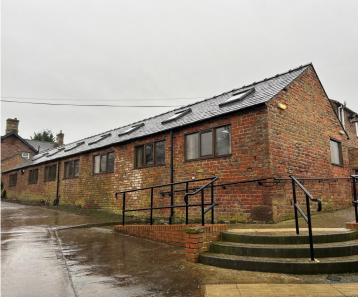

## TO LET

\*\*\*MODERN ACCOMMODATION\*\*\*

\*\*\*DDA ACCESSIBILITY\*\*\*

Situated in a rural area, just outside Westlinton, the location offers a pleasant working environment with great views. The property has easy access to the M6/M74 motorway, and is well connected to Carlisle, Longtown and the Scottish Borders via the A7 trunk road.

#### DESCRIPTION

A semi detached brick building with slate covered roof, incorporating good levels of natural light via the side elevations and velux roof lights. This former barn has been converted into modern accommodation of a rectangular shape.