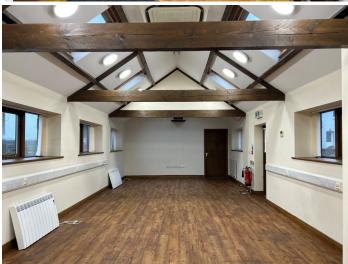

#### DESCRIPTION

A semi detached brick building with slate covered roof, incorporating good levels of natural light via the side elevations and velux roof lights. This former barn has been converted into modern accommodation of a rectangular shape.

The building benefits from DDA accessibility via a ramped access, shared ladies, gents and disabled WC's, and access to a kitchen facility. A large amount of dedicated car parking is provided.

Suitable for a variety of uses including; offices, salon, studio, professional treatments, online retailing and storage.