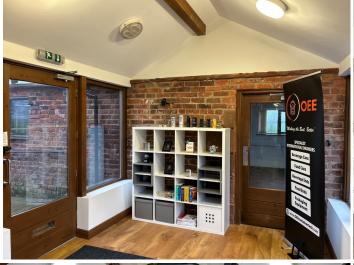

OEE Container Technology owner occupy and use the majority of the office space within the building which has been fitted out to a high standard throughout.

#### DESCRIPTION

A semi detached brick building with slate covered roof, incorporating good levels of natural light via the side elevations and velux roof lights. This former barn has been converted into modern accommodation of a rectangular shape.