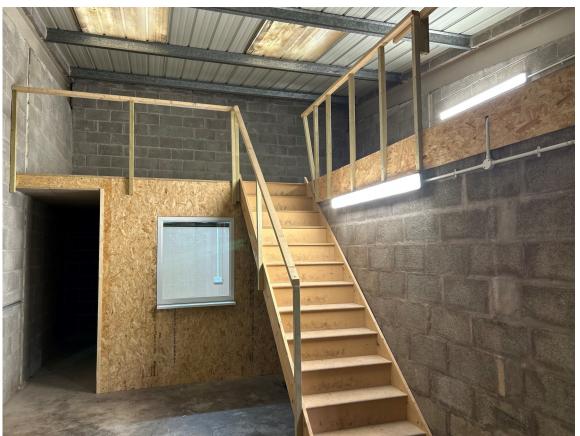

## **DESCRIPTION**

The property is a mid-terraced light industrial unit of steel portal frame construction with an insulated corrugated roof, cavity brick/blockwork walls with insulated pvc coated metal cladding above and a concrete floor. Internally the unit Each side will bear their own legal fees incurred. provides workshop accommodation, built in office and a WC. A mezzanine provides further storage accommodation.