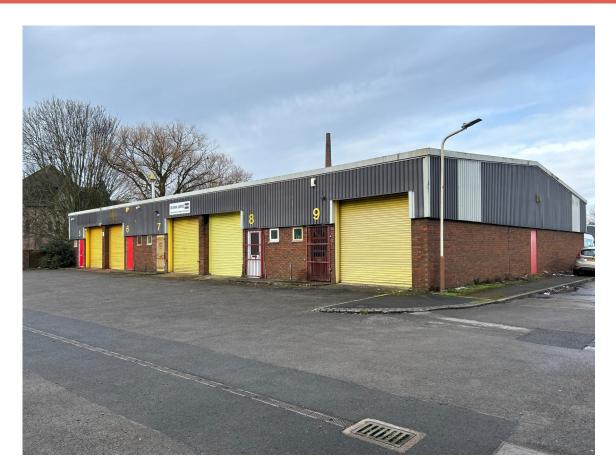

#### **LOCATION**

Cumbria situated to the western side of the M6 motorway, for a minimum term of 3 years, subject to possession. approximately 10 miles south of the Scottish border.

Denton Holme Trade Centre is located approximately 1 mile £5,250 per annum exclusive payable monthly in advance. west of the city centre, within 2.5 miles of the M6 at junctions 42, 43 and 44. Nearby occupiers include Finesse, RATING ASSESSMENT Northern Construction, Contract Flooring and Premier Electrical.

## **DESCRIPTION**

The property is a mid-terraced light industrial unit of steel portal frame construction with an insulated corrugated roof, cavity brick/blockwork walls with insulated pvc coated metal cladding above and a concrete floor. Internally the unit Each side will bear their own legal fees incurred. provides workshop accommodation, built in office and a WC. A mezzanine provides further storage accommodation.