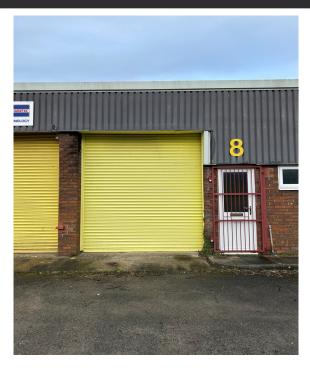

## **CARLISLE**

**UNIT 8 CHAPEL PLACE** DENTON HOLME TRADE CENTRE

# TO LET

51.84 sq m (558 sq ft)

\*\*IDEAL STARTER UNIT\*\*

\*\*100% BUSINESS RATES RELIEF\*\* FOR OUALIFYING OCCUPIERS

\*\*NO VAT PAYABLE\*\*

## **DESCRIPTION**

The property is a mid-terraced light industrial unit of steel portal frame construction with an insulated corrugated roof, cavity brick/blockwork walls with insulated pvc coated metal cladding above and a concrete floor. Internally the unit Each side will bear their own legal fees incurred. provides workshop accommodation, built in office and a WC. A mezzanine provides further storage accommodation.

via both a personnel and a roller shutter door.