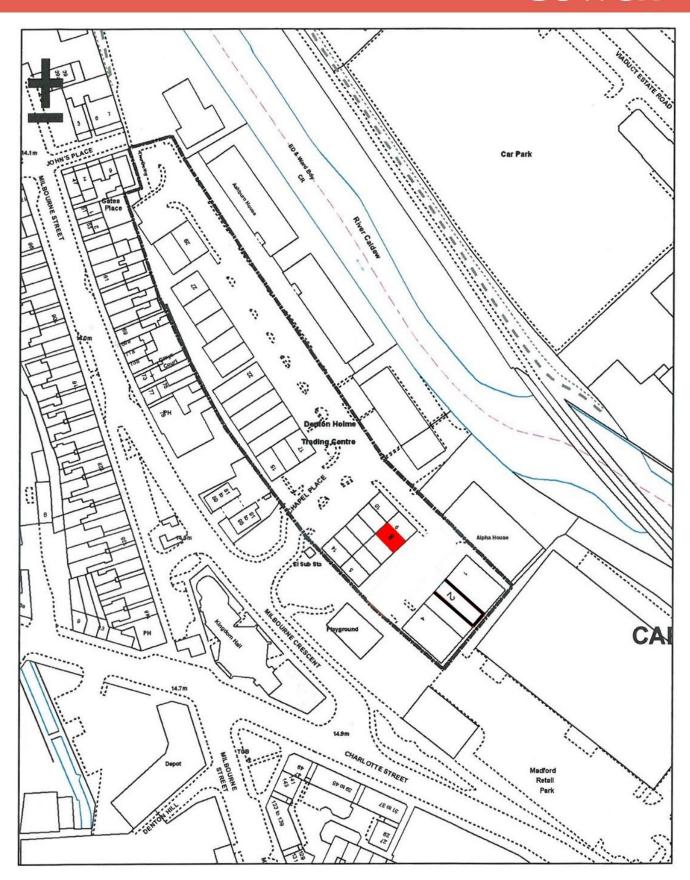

The location of the property is shown coloured red on the attached plan extract.