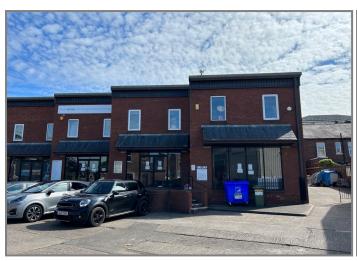

# **CARLISLE**

UNIT 3 COLERIDGE HOUSE THE MALTINGS, SHADDONGATE CA2 5TU

#### DESCRIPTION

Unit 3 is a two storey retail showroom benefitting from extensive glazed window frontages. Internally the ground floor of the accommodation provides a reception area, large open plan space and ground floor we's and kitchen facilities. The first floor provides offices and stores throughout. Access for loading is provided to the rear of the building also.