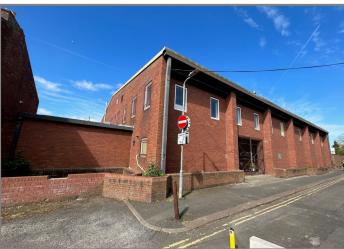

# **CARLISLE**

UNIT 3 COLERIDGE HOUSE THE MALTINGS, SHADDONGATE CA2 5TU

#### DESCRIPTION

Unit 3 is a two storey retail showroom benefitting from extensive glazed window frontages. Internally the ground floor of the accommodation provides a reception area, large open plan space and ground floor we's and kitchen facilities. The first floor provides offices and stores throughout. Access for loading is provided to the rear of the building also.