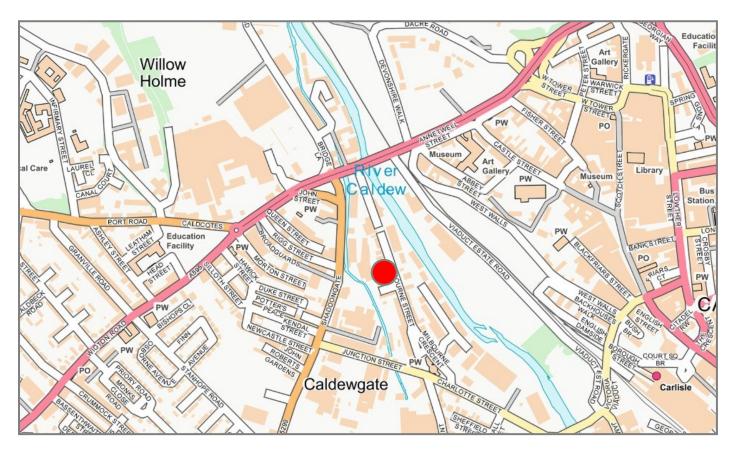

### LOCATION

Carlisle is the chief administrative and commercial centre of Cumbria with a resident population of circa 90,000 and a much wider catchment in excess of 150,000. The city is the principal retail centre for the area with Newcastle 60 miles east; Glasgow 90 miles north; and Preston 80 miles south.

Shaddongate lies off Caldewgate, one of the busiest and main arterial routes through the centre of Carlisle, providing convenient access to the A595 linking Carlisle with West Cumbria.

The property benefits from a highly visible roadside location close to supermarkets Sainsburys and Farmfoods, electrical retailer Peter Tyson and lies immediately next to Salvation Army, Homeplan Kitchens, Subway and Crown Paints.