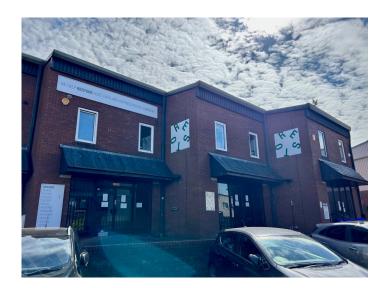

# **CARLISLE**

UNIT 3 COLERIDGE HOUSE THE MALTINGS, SHADDONGATE CA2 5TU

#### DESCRIPTION

Unit 3 is a two storey retail showroom benefitting from extensive glazed window frontages. Internally the ground floor of the accommodation provides a reception area, large open plan space and ground floor we's and kitchen facilities. The first floor provides offices and stores throughout. Access for loading is provided to the rear of the building also.