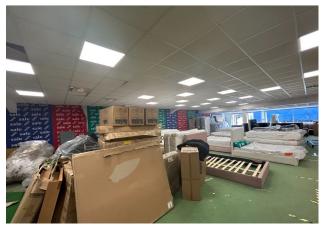

## DESCRIPTION

Unit 1 can provide a rectangular shaped showroom unit with extensive window frontage to St Nicholas Street. Access to the unit will be by way of an access door off the main lobby area. Internally the accommodation provides an open plan space with integral staff kitchen and wc.

The accommodation would be suitable for a variety of commercial uses incorporating a retail element.