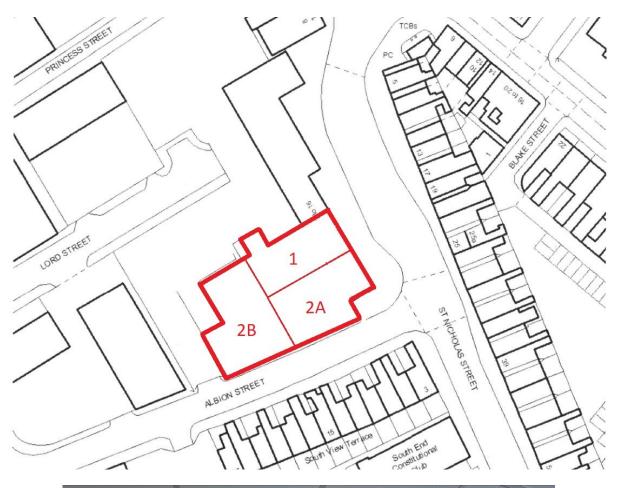

## Approximate Area 350 sq m 3,767 sq ft

(Can also be combined with Units 2A and 2B if required. Indicative floor areas shown below, subject to sub division)

| Unit 2A | 300 sq m | 3,229 sq ft |
|---------|----------|-------------|
| Unit 2B | 500 sq m | 5,382 sq ft |

## INDICATIVE FLOOR PLAN—NOT TO SCALE AND SUBJECT TO SUB-DIVISION

Messrs Carigiet Cowen for themselves and for vendors or lessors of this property whose agents they are give notice that:

 the particulars are set out as a general outline only for the guidance of intended purchasers or lessees and do not constitute, nor constitute part of, an offer or contract; 2) all descriptions, dimensions, reference to condition and necessary permissions for use and occupation, and other details are given without responsibility and any intended purchasers or tenants should not rely on them as statements or representations of fact but must satisfy themselves by inspection or otherwise as to the correctness of each of them; 3) no person in the employment of Messrs Cariglet Cowen has any authority to make or give any representation or warranty whatever in relation to this property.