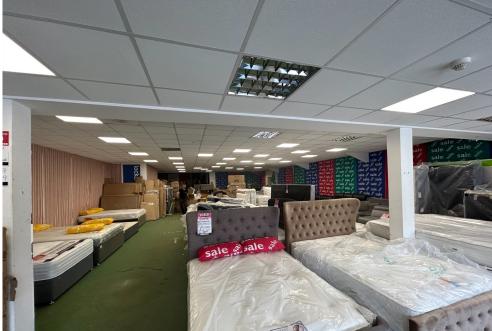

## DESCRIPTION

Unit 1 can provide a rectangular shaped showroom unit with extensive window frontage to St Nicholas Street. Access to the unit will be by way of an access door off the main lobby area. Internally the accommodation provides an open plan space with integral staff kitchen and wc.

The accommodation would be suitable for a variety of commercial uses incorporating a retail element.