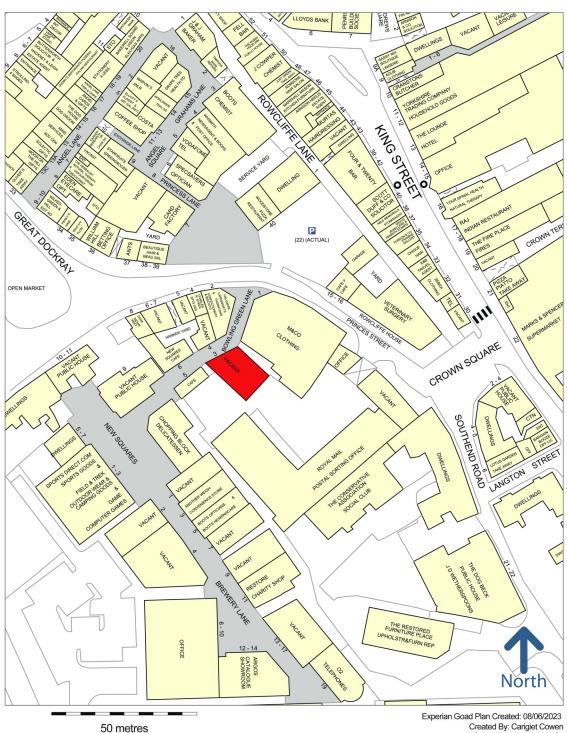

The property lies within the Penrith New Squares Shopping Centre, anchored by the Sainsbury's superstore which currently offers 3 hours free parking daily.

Carigiet Cowen

experian.

Penrith

50 metres Copyright and confidentiality Experian, 2022. © Crown copyright and database rights 2022. OS 100019885

For more information on our products and services: www.experian.co.uk/goad | goad.sales@uk.experian.com | 0845 601 6011