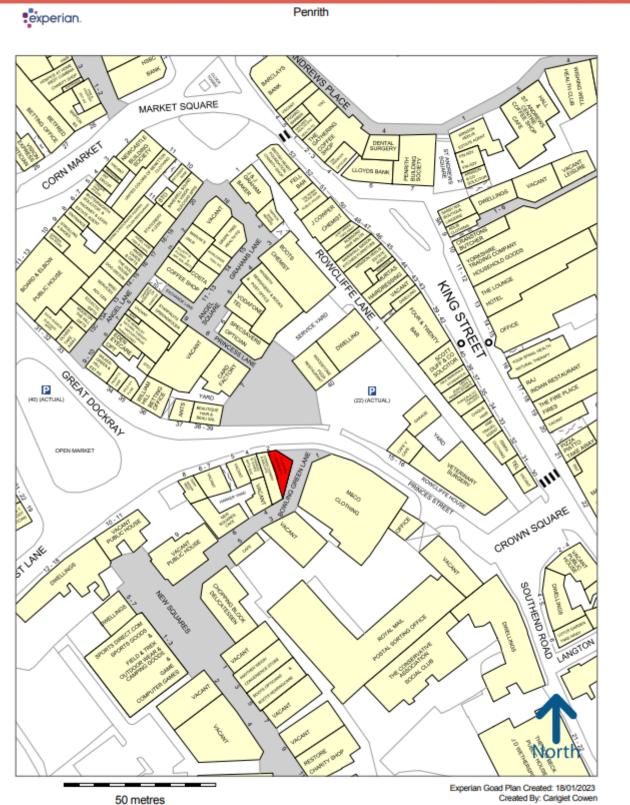

The property lies within the Penrith New Squares Shopping Centre, anchored by the Sainsbury's superstore ENERGY PERFORMANCE CERTIFICATE which currently offers 3 hours free parking daily.