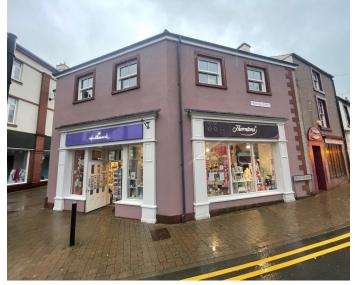

#### DESCRIPTION

The unit comprises a fitted out two storey retail unit with Each party will be responsible for their own legal costs an attractive display double frontage to Great Dockray incurred. and return window frontages into the scheme. The unit is suitable for a variety of retail uses, offices and small VAT showroom.

#### ACCOMMODATION

Ground Floor 1,094 sq ft 101.63 sq m First Floor 1,094 sq ft 101.63 sq m