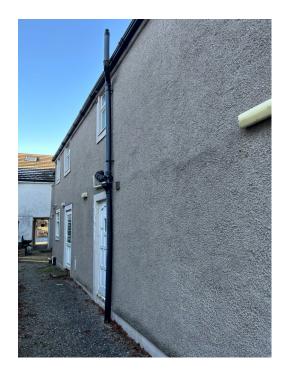

The property itself is situated just off Main Street, within the town centre, and is located behind the Bupa Dental Surgery. Disc zone pull in/pull out car parking is available to the front of the building and dedicated car parking for approximately 4 vehicles to the rear.

#### **DESCRIPTION**

A two storey former bunkhouse building, currently comprising three rooms upstairs, with a room downstairs and a kitchen. The property could be suitable for residential use, salon uses or offices.