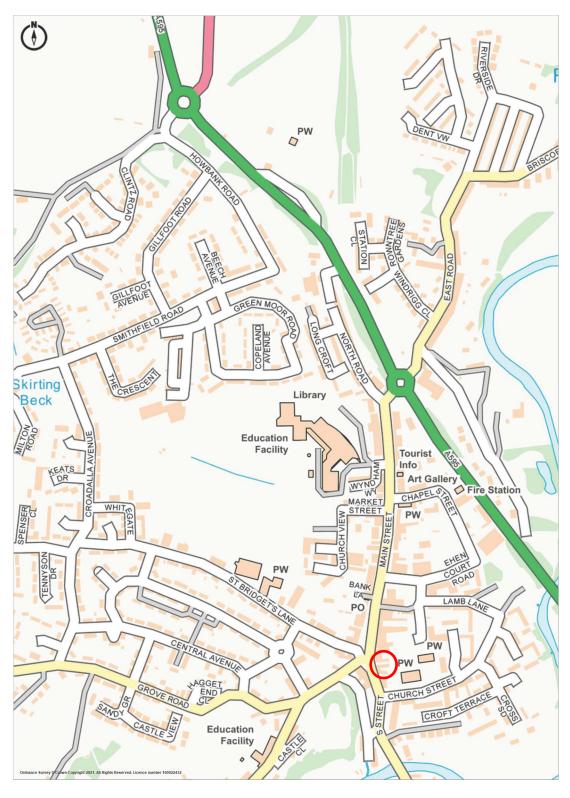

The property itself is situated just off Main Street, within the town centre, and is located behind the Bupa Dental Surgery. Disc zone pull in/pull out car parking is available to the front of the building and dedicated car parking for approximately 4 vehicles to the rear.