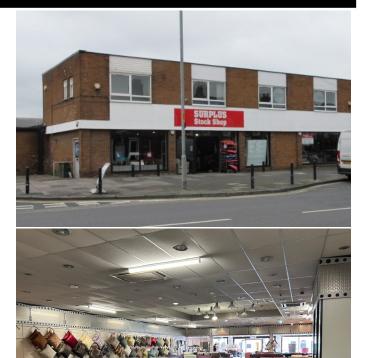

The property benefits from a highly visible roadside location close to Dominos Pizza on Botchergate and the St Nicholas Gate Retail Park, where national occupiers include Asda, Poundland, Iceland, B & M Bargains and Halfords.

#### DESCRIPTION

Unit 2A can provide a rectangular shaped showroom/commercial unit on the corner of the property providing an extensive window display frontage, DDA accessibility, integral kitchen and WC's with dedicated car parking to the rear.