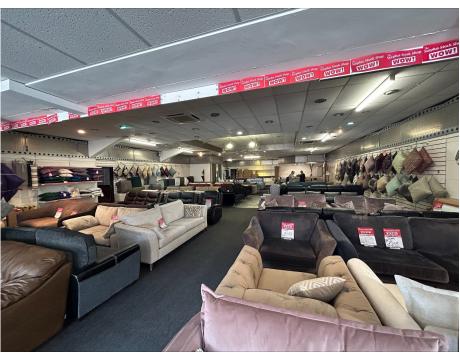

#### DESCRIPTION

Unit 2A can provide a rectangular shaped showroom/commercial unit on the corner of the property providing an extensive window display frontage, DDA accessibility, integral kitchen and WC's with dedicated car parking to the rear.

#### USE

The accommodation would be suitable for a variety of commercial uses including: -

- Sales Showroom / Trade Counter
- Funeral Directors
- Children's Nursery / Kids Soft Play Area
- Offices