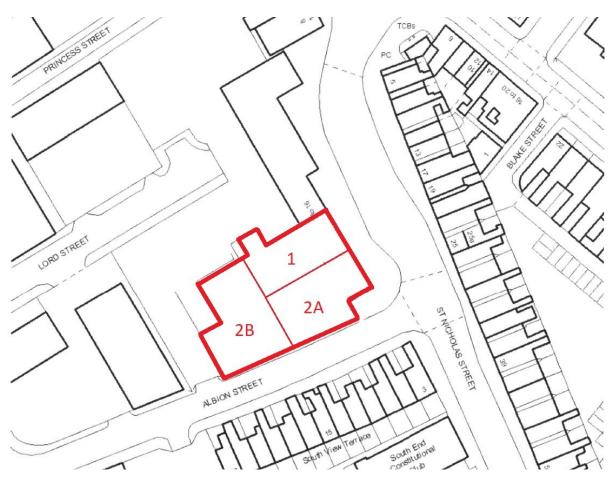

#### ACCOMMODATION

Approximate Area 300 sq m 3,229 sq ft

(Can also be combined with Units 2B and Unit 1 if required. Indicative floor areas shown below, subject to sub division)

Unit 2B 500 sq m 5,382 sq ft Unit 1 350 sq m 3,767 sq ft

#### INDICATIVE FLOOR PLAN—NOT TO SCALE AND SUBJECT TO SUB-DIVISION

Messrs Cariglet Cowen for themselves and for vendors or lessors of this property whose agents they are give notice that:

1) the particulars are set out as a general outline only for the guidance of intended purchasers or lessees and do not constitute, nor constitute part of, an offer or contract;