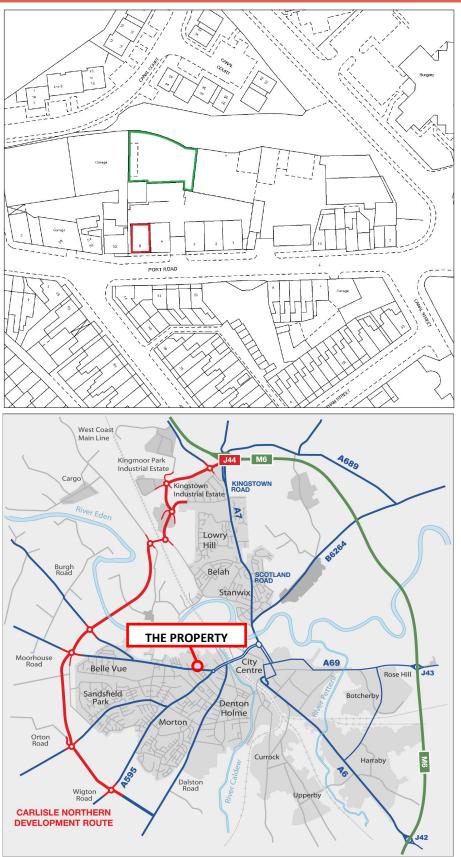

#### LOCATION

**Unit 5** is situated less than a mile to the west of Carlisle city centre, on Port Road close to its junction with Wigton Road/ Church Street (A595). The property forms part of a parade of workshop/ trade units lying in close proximity to Port Road Business Park and The Cumberland Infirmary. Nearby occupiers include Carrs, Sainsburys, and KC Supebikes.

For identification purposes only the property is shown outlined red on the attached plan overleaf.

In addition, an external storage yard to the rear of the property, outlined green on the plan overleaf, can also be made available through separate negotiation.