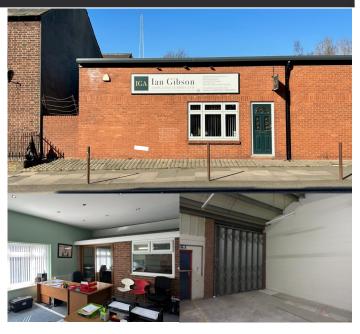

## UNIT 5 PORT ROAD WORKSHOPS CARLISLE, CA2 7AJ

### WORKSHOP/ TRADE COUNTER WITH FRONTAGE TO PORT ROAD

#### DESCRIPTION

A semi-detached workshop/ trade counter unit of steel portal frame construction under a pitched roof. Internally the accommodation has been fitted out with a showroom area and offices to the front and storage to the rear. Designated parking is provided to the rear of the property and vehicular access by way of a concertina door.