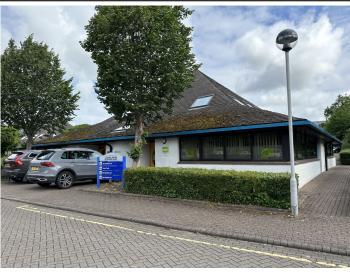

### TO LET

Unit 4B
Lakeland Business Park
Lamplugh Road
Cockermouth, CA13 0OT

First Floor Office Suite 1,454 sq ft (135.10 sq m)

#### DESCRIPTION

First floor office suite with three good sized office rooms providing open plan workspace, private office/meeting room and small kitchen. Shared WCs are provided at ground floor accessed via the communal entrance lobby.

Externally, the estate benefits from a pleasant landscaped environment with ample parking provision and full CCTV coverage.