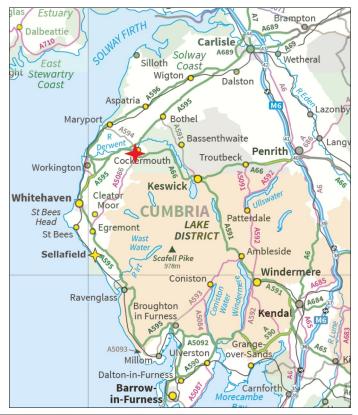

#### LOCATION

Cockermouth is an attractive market town on the northern edge of the Lake District. Access to the M6 is approximately 30 miles (40 mins) to the east J40 at Penrith , or J44 at Carlisle. Workington (15 mins), Whitehaven (20 mins) and Sellafield (40 mins) are situated to the west and south via the A66 & A595.

Lakeland Business Park is situated on the southern outskirts of Cockermouth with excellent access to the A66. Current occupiers on the Business Park include Saint & Co Accountants, Burnetts Solicitors, Day Cummins Architects, Tetra Tech Group, the NDA and NFU Insurance.