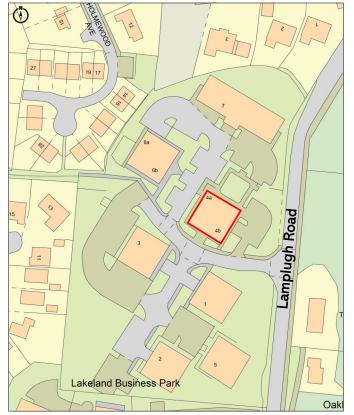

### TO LET

Unit 4B
Lakeland Business Park
Lamplugh Road
Cockermouth, CA13 0OT

First Floor Office Suite 1,454 sq ft (135.10 sq m)

Lakeland Business Park is situated on the southern outskirts of Cockermouth with excellent access to the A66. Current occupiers on the Business Park include Saint & Co Accountants, Burnetts Solicitors, Day Cummins Architects, Tetra Tech Group, the NDA and NFU Insurance.