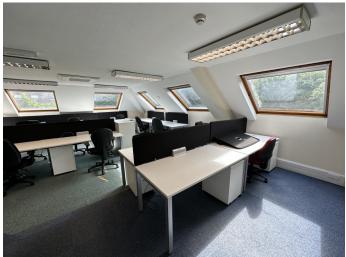

#### DESCRIPTION

First floor office suite with three good sized office rooms providing open plan workspace, private office/meeting room and small kitchen. Shared WCs are provided at ground floor accessed via the communal entrance lobby.

Externally, the estate benefits from a pleasant landscaped environment with ample parking provision and full CCTV coverage.