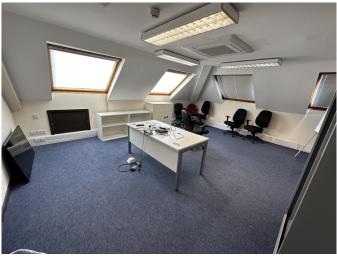

#### DESCRIPTION

First floor office suite with three good sized office rooms providing open plan workspace, private office/meeting room and small kitchen. Shared WCs are provided at ground floor accessed via the communal entrance lobby.

#### **ACCOMMODATION**

Total Useable Area 1,454 sq ft (135.10 sq m)