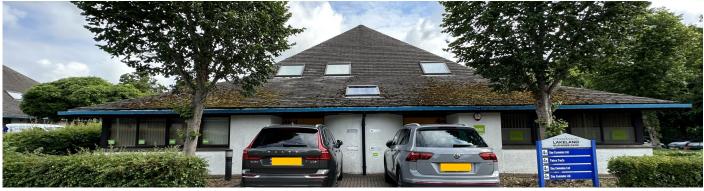

### TO LET

Unit 4B
Lakeland Business Park
Lamplugh Road
Cockermouth, CA13 0OT

First Floor Office Suite 1,454 sq ft (135.10 sq m)

#### DESCRIPTION

First floor office suite with three good sized office rooms providing open plan workspace, private office/meeting room and small kitchen. Shared WCs are provided at ground floor accessed via the communal entrance lobby.

Externally, the estate benefits from a pleasant landscaped environment with ample parking provision and full CCTV coverage.