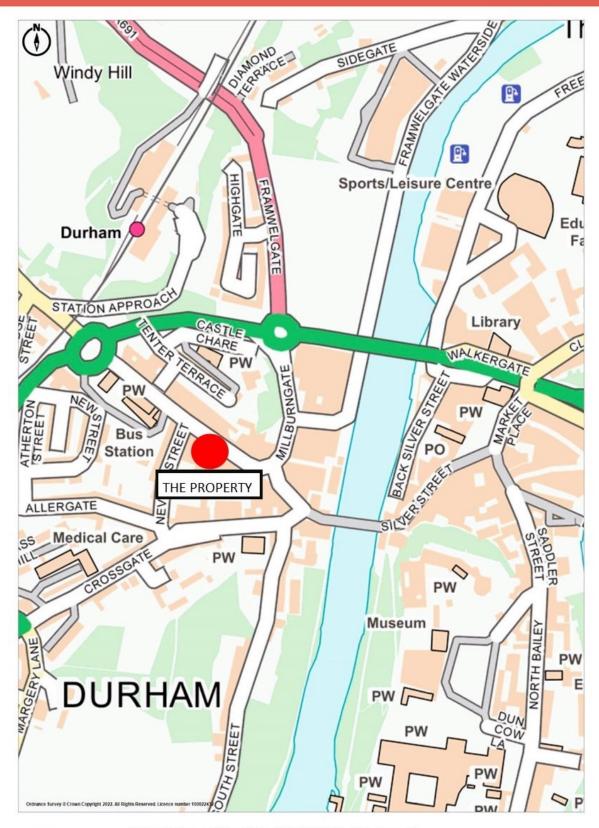

For identification purposes only, the location of the property is shown circled red overleaf.