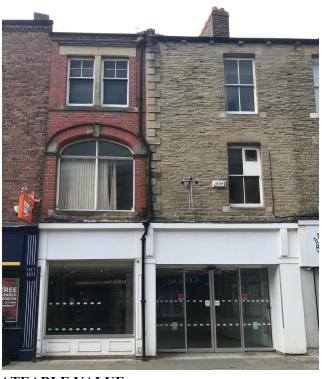

#### DESCRIPTION

A mid terraced three storey building under a pitched slate roof, providing a regular shaped unit at ground floor level RENT with upper floor storage and staff ancillary areas. A goods £37,500 per annum exclusive. lift is installed to the unit and the accommodation benefits from DDA accessibility, extensive window frontage and COSTS sliding electronic doors. The property is suitable for a Each side will bear their own legal and professional costs variety of uses, subject to planning.