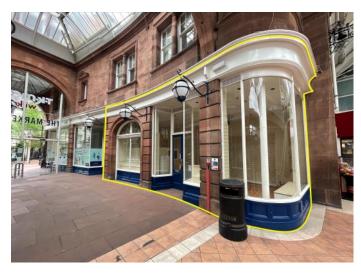

### DESCRIPTION

An attractive retail unit with triple glazed extensive frontage to the Market Hall, providing a modern open plan ground floor sales area. The unit is fit out and ready for immediate occupation and suitable for a variety of uses, subject to planning.

#### ACCOMMODATION/AREAS

Ground floor sales 34.65 sq m (373 sq ft)