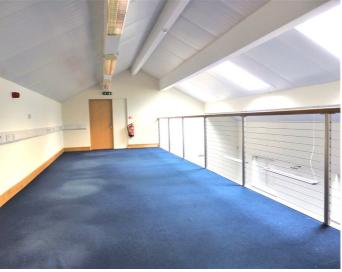

#### DESCRIPTION

Suite 2 comprises open plan ground floor space with mezzanine gallery area, all finished to a good specification. The space benefits from under floor heating throughout. There is Cat 2 lighting and perimeter trunking providing ample power and data points to suit individual occupiers needs.

#### ACCOMMODATION

Ground Floor Office 760 sq ft (70.62 sq m)
Ground Floor Ancillary 250 sq ft (23.18 sq m)
First Floor Office 387 sq ft (35.92 sq m)

Total Useable Floor Area 1,397sq ft (129.72 sq m)