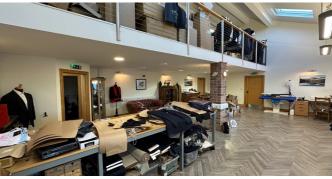

Suite 2 is currently occupied by Steed Tailors who are relocating their operations to the South Coast

For identification purposes only **Suite 2 Riverside View** is shown edged gold on the attached plan extract.

#### DESCRIPTION

Suite 2 comprises open plan ground floor space with mezzanine gallery area, all finished to a good specification. The space benefits from under floor heating throughout. There is Cat 2 lighting and perimeter trunking providing ample power and data points to suit individual occupiers needs.