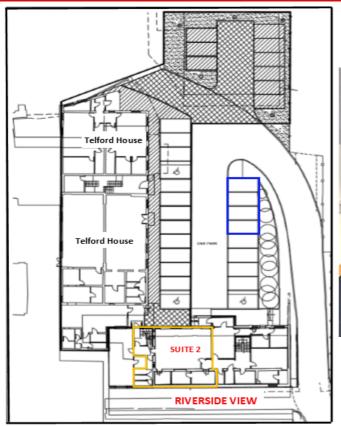

Suite 2 is currently occupied by Steed Tailors who are relocating their operations to the South Coast

For identification purposes only **Suite 2 Riverside View** is shown edged gold on the attached plan extract.

There is dedicated car parking adjacent to the building, as shown hatched blue.