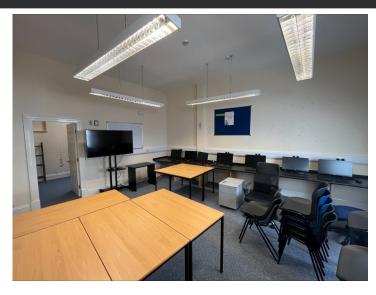

### **DESCRIPTION**

Offices Suite 5 is a first floor office with pedestrian entrance from St Mary's Gate. The modern COSTS rectangular accommodation provides office accommodation suitable for offices and training professional costs incurred. purposes. The building benefits from a passenger lift.

### **ACCOMMODATION**

Useable Floor Area 47.29 sq m