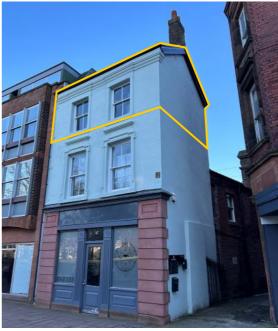

#### \*\* 100% BUSINESS RATES RELIEF FOR \*\* QUALIFYING OCCUPIERS

Carlisle is the chief administrative and commercial centre in Cumbria. The offices occupy a good central location fronting Castle Street overlooking the Cathedral and adjacent to the former Hoopers Department Store.

#### DESCRIPTION

Good quality second floor office accommodation with shared access and toilet facilities.

- Electric night store heating
- Integrated fire alarm and smoke detection
- Excellent natural lighting
- Fully carpeted throughout
- Shared Ladies and Gents toilet facilities