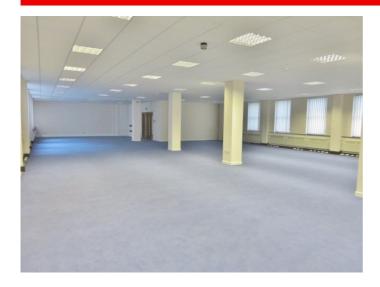

- Open plan floor plates
- Disabled toilet facilities
- Approximately 22 on site parking spaces
- Perimeter computer trunking
- Parts are in need of refurbishment

#### FLOOR AREAS

 Ground Floor
 3,900 sq ft
 (362 sq m)

 First Floor
 3,800 sq ft
 (353 sq m)

 Second Floor
 2,992 sq ft
 (278 sq m)

 Total
 10,692 sq ft
 (993 sq m)

Toilets and kitchen facilities are on each floor.