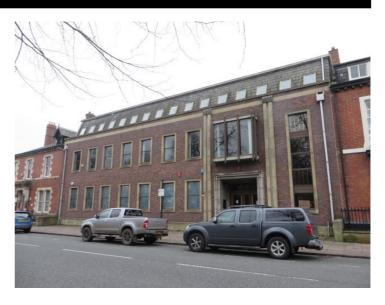

## **CARLISLE**

GENERAL BUIDLING 24-26 PORTLAND SQUARE

OFFICE BUILDING (REFURBISHMENT POTENTIAL) WITH ON SITE PARKING

TOTAL FLOOR AREA: 10,692 SQ FT (993 SQ M)

(POTENTIAL FOR SUB-DIVISION)

#### DESCRIPTION

The property is well situated in the popular Portland Square, on the fringe of Carlisle City Centre. A few hundred metres to the south are the new Head Quarters for Cumbria County Council. The subject property is an attractive building which offers features including:-