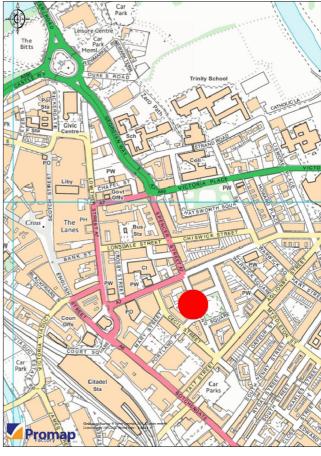

#### DESCRIPTION

The property is well situated in the popular Portland Square, on the fringe of Carlisle City Centre. A few hundred metres to the south are the new Head Quarters for Cumbria County Council. The subject property is an attractive building which offers features including:-