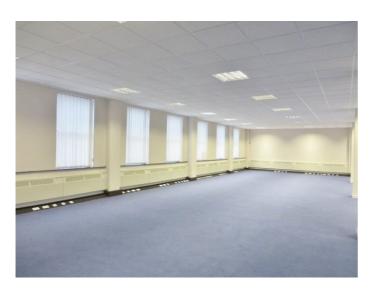

- Open plan floor plates
- Disabled toilet facilities
- Approximately 22 on site parking spaces
- Perimeter computer trunking
- Parts are in need of refurbishment

#### FLOOR AREAS

 Ground Floor
 3,900 sq ft
 (362 sq m)

 First Floor
 3,800 sq ft
 (353 sq m)

 Second Floor
 2,992 sq ft
 (278 sq m)

 Total
 10,692 sq ft
 (993 sq m)

Toilets and kitchen facilities are on each floor.