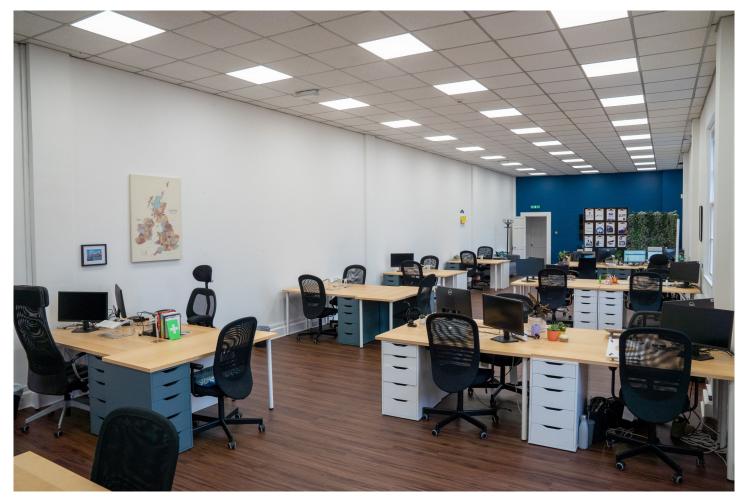

### DESCRIPTION

Suite 3 provides modern first floor accommodation with pedestrian access from St Mary's Gate. The unit provides COSTS mainly open plan space with single private room and Each party will be responsible for their own legal and kitchen & WC facilities.

#### ACCOMMODATION

Useable Floor Area 1,818 sq ft (168.90 sq m)