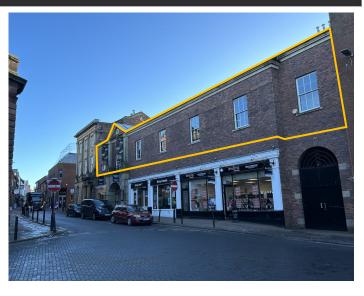

# **CARLISLE**

SUITE 3 CARLYLE'S COURT FISHER STREET

#### LOCATION

Carlisle is the chief administrative and commercial centre The property is available TO LET by way of an in Cumbria. Carlyle's Court is an attractive courtyard assignment at a passing rent of £10,000 per annum development comprising retail and office uses in the exclusive, on a lease expiring August 2027 from the historic part of the City close to the Cathedral and Tullie current tenant, Just-R. Alternatively, a new lease may be House Museum.

For identification purposes only the location of Carlyle's SERVICE CHARGE the Goad Trade Plan.