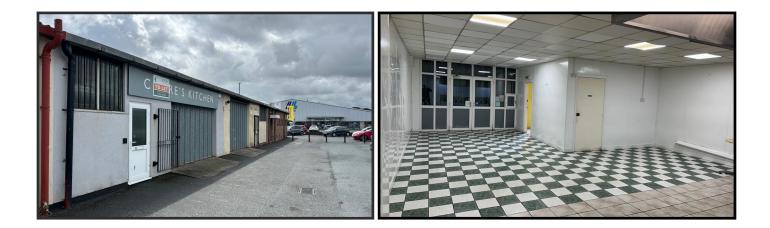

#### DESCRIPTION

**Unit 3** comprises a mid terraced single storey rectangular shaped unit of block and traditional brick construction. The front of the unit benefits from a concertina shutter door with internally glazed double door behind. The unit is largely open plan and has operated as a popular café / hot & cold food takeway for many years. It would however be suitable for a variety of commercial uses such as trade counter, light industrial workspace or as a storage unit.

Unit 3 is currently fitted out with suspended ceiling, wipe down wall panels and tiled flooring throughout. There is a stainless steel servery area with gas & electricity connections and an extractor above together with sink and drainer.