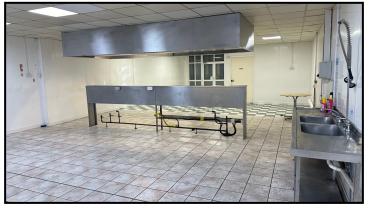

#### DESCRIPTION

**Unit 3** comprises a mid terraced single storey rectangular shaped unit of block and traditional brick construction. The front of the unit benefits from a concertina shutter door with internally glazed double door behind. The unit is largely open plan and has operated as a popular café / hot & cold food takeway for many years. It would however be suitable for a variety of commercial uses such as trade counter, light industrial workspace or as a storage unit.

Unit 3 is currently fitted out with suspended ceiling, wipe down wall panels and tiled flooring throughout. There is a stainless steel servery area with gas & electricity connections and an extractor above together with sink and drainer.