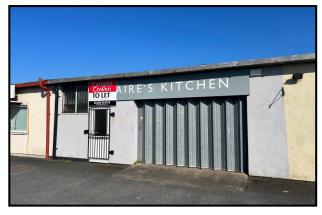

## TO LET UNIT 3, SITE 12A - KINGSTOWN BROADWAY KINGSTOWN INDUSTRIAL ESTATE, CARLISLE, CA3 0HA

**Unit 3** is located on the corner of Kingstown Broadway and Parkhill Road. Nearby occupiers include Graham (Commercial) Ltd, Auto Tech, Scot JCB Ltd, Audi and Lloyd Agriculture & Lawn & Leisure.

#### DESCRIPTION

**Unit 3** comprises a mid terraced single storey rectangular shaped unit of block and traditional brick construction. The front of the unit benefits from a concertina shutter door with internally glazed double door behind. The unit is largely open plan and has operated as a popular café / hot & cold food takeway for many years. It would however be suitable for a variety of commercial uses such as trade counter, light industrial workspace or as a storage unit.