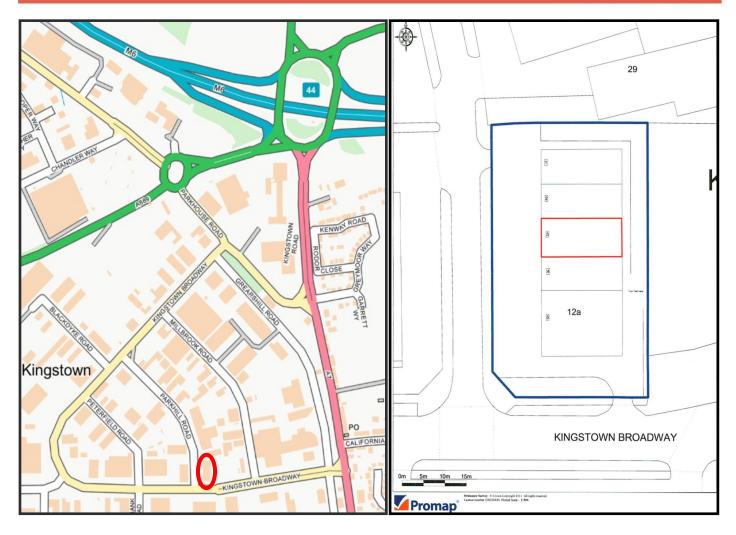

#### LOCATION

Kingstown Broadway is the main route through the Kingstown Industrial Estate providing a link from the Kingstown Road (A7) to Parkhouse Road. It is less than 0.25 miles south of the M6 motorway at J44 and the A689

**Unit 3** is located on the corner of Kingstown Broadway and Parkhill Road. Nearby occupiers include Graham (Commercial) Ltd, Auto Tech, Scot JCB Ltd, Audi and Lloyd Agriculture & Lawn & Leisure.