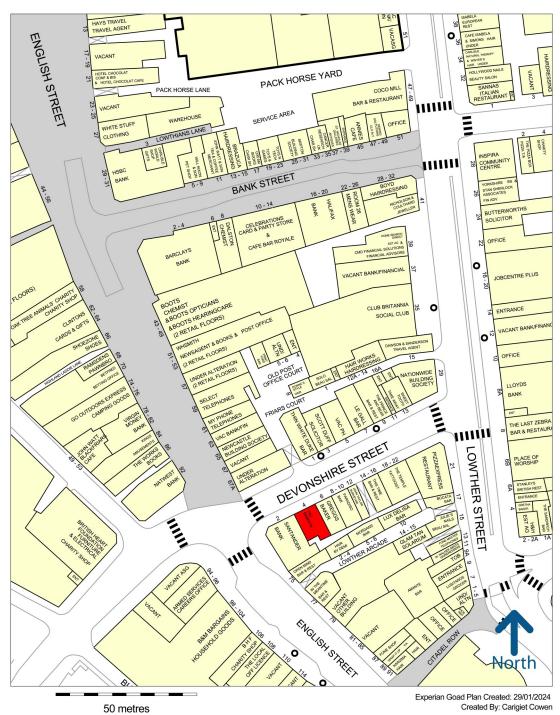

The property is located on Devonshire Street, a popular street in the centre of Carlisle city centre that is home to a number of well established restaurants and bars..

For identification purposes only the property is shown coloured red on the attached Goad trade plan.

#### FOR IDENTIFICATION PURPOSES ONLY

Carlisle

Map data

Copyright and confidentiality Experian, 2023. © Crown copyright and database rights 2023. OS 100019885

For more information on our products and services: www.experian.co.uk/business-products/goad | salesG@uk.experian.com