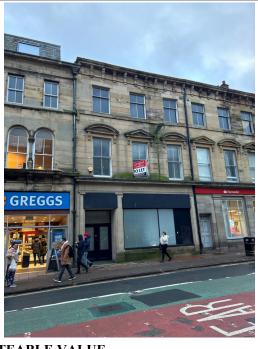

The property is located on Devonshire Street, a popular street in the centre of Carlisle city centre that is home to a number of well established restaurants and bars..

For identification purposes only the property is shown coloured red on the attached Goad trade plan.

#### DESCRIPTION

A three storey Grade II listed mid-terraced property of traditional stone construction. Providing a rectangular shaped ground floor retail premises with basements, offices on the first and basic second floor ancillary areas.