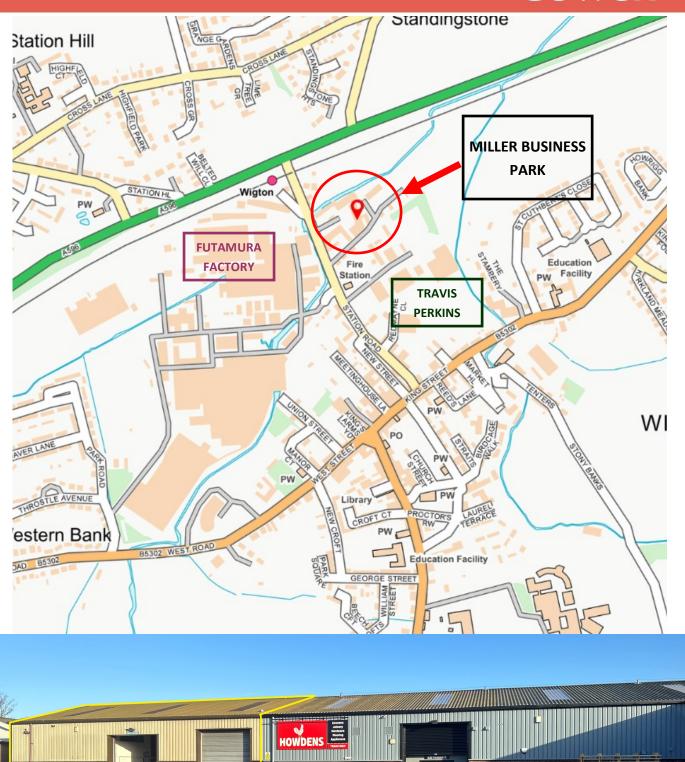

#### LOCATION

Wigton is a Cumbrian Market Town, conveniently situated 10 miles south west of Carlisle, and approximately 22 miles north east of Workington.

Miller Business Park is located south of Wigton town centre and in close proximity to the A596. Station Road travels into the town centre which provides a range of services including shops, banks and supermarkets. Futamura Factory lies immediate opposite the entrance to Miller Business Park.