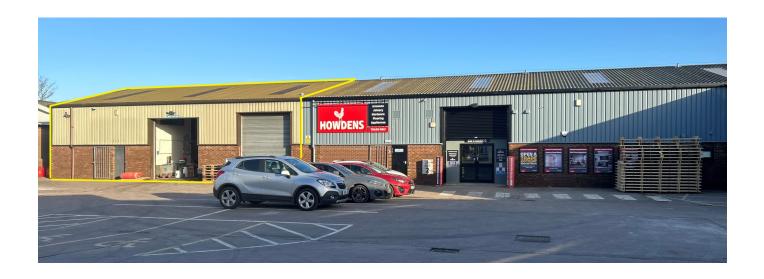

The available unit is an end of terrace property, positioned immediately next to Howdens Joinery, who have recently opened in the adjoining building.

#### **DESCRIPTION**

End of terrace modern industrial unit made up of brick construction to a dado level with profile cladding above, beneath a pitched roof. Subject to planning, the accommodation lends itself towards a range of uses including: -