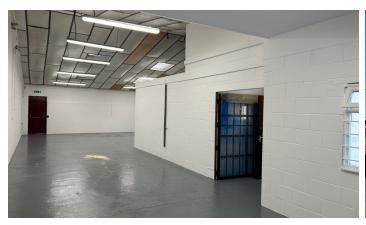

# DESCRIPTION

**Unit 1** comprises a end terraced single storey rectangular shaped unit of block and traditional brick construction. The front of the unit benefits from a concertina shutter door. The unit provides largely open plan workshop/ warehouse space. There are also a number of internal offices/ secure storage areas.

## ACCOMMODATION

Useable Floor Area 134.5 sq m (1,448 sq ft)