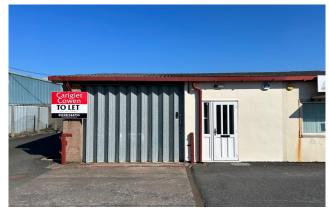

# **UNIT 1, SITE 12A - KINGSTOWN BROADWAY**

KINGSTOWN INDUSTRIAL ESTATE, CARLISLE, CA3 0HA

**Unit 1** is located on the corner of Kingstown Broadway and Parkhill Road. Nearby occupiers include Graham (Commercial) Ltd, Auto Tech, Scot JCB Ltd, Audi and Lloyd Agriculture & Lawn & Leisure.

# DESCRIPTION

**Unit 1** comprises a end terraced single storey rectangular shaped unit of block and traditional brick construction. The front of the unit benefits from a concertina shutter door. The unit provides largely open plan workshop/ warehouse space. There are also a number of internal offices/ secure storage areas.