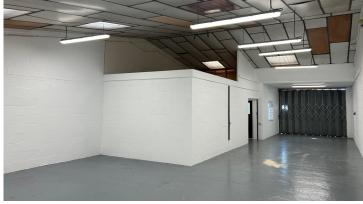

# DESCRIPTION

**Unit 1** comprises a end terraced single storey rectangular shaped unit of block and traditional brick construction. The front of the unit benefits from a concertina shutter door. The unit provides largely open plan workshop/ warehouse space. There are also a number of internal offices/ secure storage areas.

## ACCOMMODATION

Useable Floor Area 134.5 sq m (1,448 sq ft)