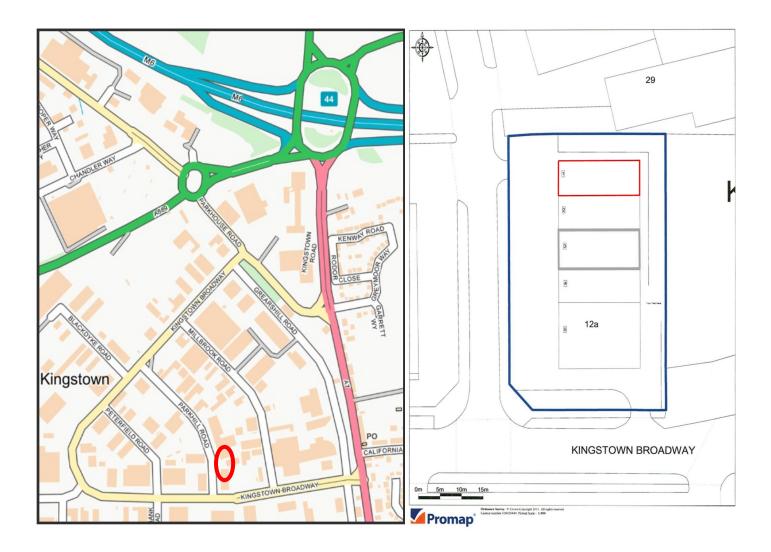

# **UNIT 1, SITE 12A - KINGSTOWN BROADWAY**

KINGSTOWN INDUSTRIAL ESTATE, CARLISLE, CA3 0HA

#### LOCATION

Kingstown Broadway is the main route through the Kingstown Industrial Estate providing a link from the Kingstown Road (A7) to Parkhouse Road. It is less than 0.25 miles south of the M6 motorway at J44 and the A689

**Unit 1** is located on the corner of Kingstown Broadway and Parkhill Road. Nearby occupiers include Graham (Commercial) Ltd, Auto Tech, Scot JCB Ltd, Audi and Lloyd Agriculture & Lawn & Leisure.