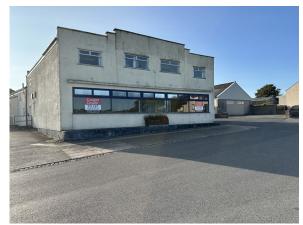

## TO LET

UNIT 2 PROSPECT WORKS DISTINGTON, WORKINGTON **CA14 5XH** 

#### DESCRIPTION

The property comprises a workshop building of steel portal frame construction with full height brickwork walls and render finish under a corrugated cement asbestos sheet roof.

Internally, the accommodation comprises predominantly workshop space, with a range of offices at the front of the building.

Externally there is a shared car parking area to the left hand elevation.