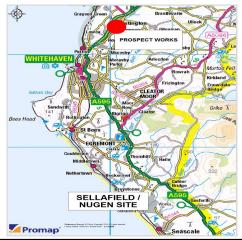

#### LOCATION

Prominently situated adjacent to the B5306 trunk road on the edge of Distington village approximately 1/4 mile west of Lillyhall Business Park. Good access to Workington, Whitehaven and Sellafield via the A595.

Nearby occupiers include Tyson H Burridge and Selwood Pumps.

For identification purposes only the boundaries and extent of the property are shown edged red on the attached Ordnance Survey Plan Extract.