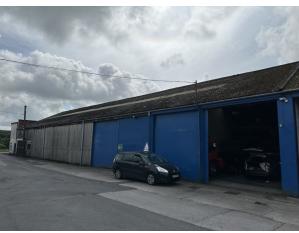

#### DESCRIPTION

The property comprises a workshop building of steel portal frame construction with full height brickwork walls and render finish under a corrugated cement asbestos sheet roof.

Internally, the accommodation comprises predominantly workshop space, with a range of offices at the front of the building.

Externally there is a shared car parking area to the left hand elevation.