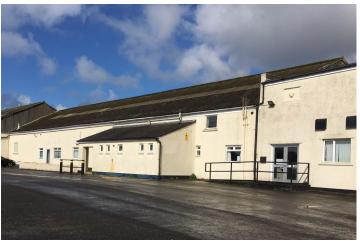

#### LOCATION

Prominently situated adjacent to the B5306 trunk road on the edge of Distington village approximately 1/4 mile west of Lillyhall Business Park. Good access to Workington, Whitehaven and Sellafield via the A595.

#### DESCRIPTION

The property comprises a workshop building of steel portal frame construction with full height brickwork walls and render finish under a corrugated cement asbestos sheet roof.

Internally, the accommodation comprises predominantly workshop space, with a range of offices at the front of the building.