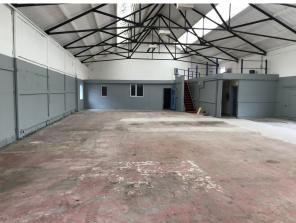

#### DESCRIPTION

The property comprises a workshop building of steel portal frame construction with full height brickwork walls and render finish under a corrugated cement asbestos sheet roof.

Internally, the accommodation comprises predominantly workshop space, with a range of offices at the front of the building.

#### ACCOMMODATION/AREAS

| <b>Gross Internal Area</b> | 7,218 sq ft | (670.53 sq m) |
|----------------------------|-------------|---------------|
| Comprising:-               |             |               |
| Workshop & Stores          | 4,644 sq ft | (431.43 sq m) |
| Offices                    | 2,574 sq ft | (239.10 sq m) |