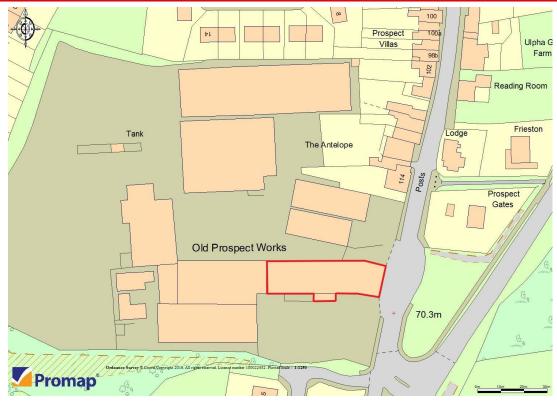

Nearby occupiers include Tyson H Burridge and Selwood Pumps.

For identification purposes only the boundaries and extent of the property are shown edged red on the attached Ordnance Survey Plan Extract.

## TO LET

UNIT 2 PROSPECT WORKS DISTINGTON, WORKINGTON **CA14 5XH** 